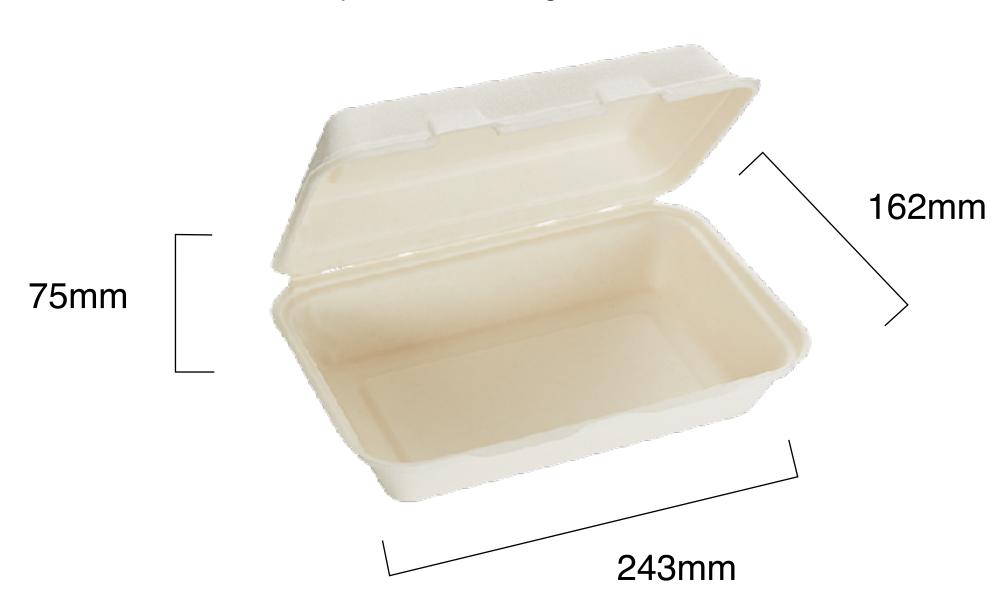

## 1000ml Single Compartment Sugarcane Rectangular Clamshell

| SKU:                          | QW-B-20C   QW-B-20P                                                                                                                                                                                                                                                            |
|-------------------------------|--------------------------------------------------------------------------------------------------------------------------------------------------------------------------------------------------------------------------------------------------------------------------------|
| UNIT WEIGHT:                  | 32g                                                                                                                                                                                                                                                                            |
| COMPOSITION:                  | Recycled sugarcane fibre                                                                                                                                                                                                                                                       |
| FEATURES:                     | <ul> <li>Suitable for hot, cold, wet and dry food</li> <li>Sturdy</li> <li>Microwave safe</li> <li>Freezer friendly</li> <li>Oil, water and heat resistant</li> <li>Paper-like texture to touch</li> <li>100% biodegradable and compostable</li> <li>100% renewable</li> </ul> |
| PACK WEIGHT:                  | 1.6kg                                                                                                                                                                                                                                                                          |
| PACK SIZE:                    | 33cm (I) x 24cm (w) x 15cm (h)                                                                                                                                                                                                                                                 |
| CARTON WEIGHT:                | 17.1kg                                                                                                                                                                                                                                                                         |
| CARTON SIZE:                  | 60cm (I) x 34cm (w) x 50cm (h)                                                                                                                                                                                                                                                 |
| PACKED:                       | Pack - 50 Units   Carton - 200 Units                                                                                                                                                                                                                                           |
| STORAGE AND TRANSPORT:        | Pack to be stored in a dry area at room temperature; elevated off the ground in a well-ventilated area away from direct sunlight.                                                                                                                                              |
| DISPOSAL INSTRUCTION:         | This product is classified as organic waste and compostable in home and commercial composting facilities and worm farms. Recyclable if free of food residues and grease in some paper streams.                                                                                 |
| FOOD SAFETY CERTIFICATION:    | Food grade                                                                                                                                                                                                                                                                     |
| COMPOSTABILITY CERTIFICATION: | Certified compostable according to EN 13432                                                                                                                                                                                                                                    |