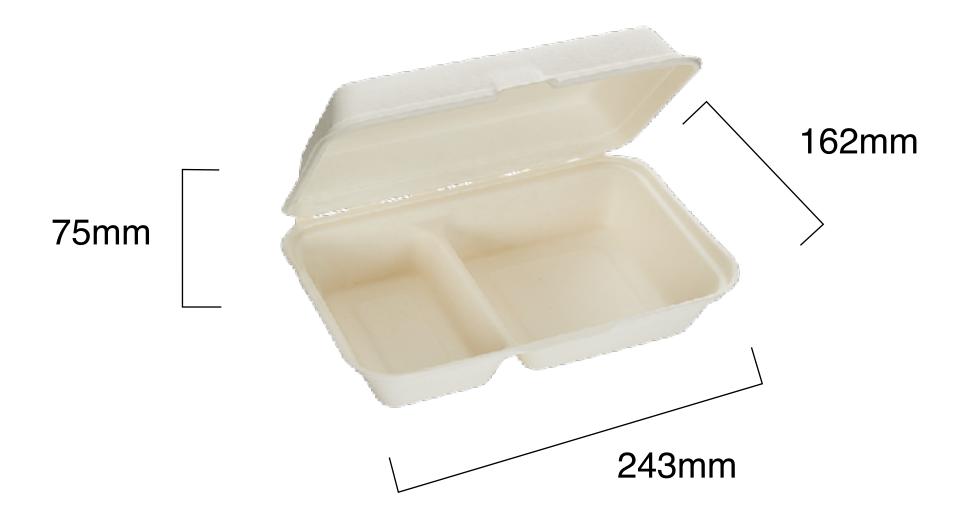

## 1000ml Two Compartment Sugarcane Clamshell

| SKU:                          | QW-B-16C   QW-B-16P                                                                                                                                                                                                                                                            |
|-------------------------------|--------------------------------------------------------------------------------------------------------------------------------------------------------------------------------------------------------------------------------------------------------------------------------|
| UNIT WEIGHT:                  | 32g                                                                                                                                                                                                                                                                            |
| COMPOSITION:                  | Recycled sugarcane fibre                                                                                                                                                                                                                                                       |
| FEATURES:                     | <ul> <li>Suitable for hot, cold, wet and dry food</li> <li>Sturdy</li> <li>Microwave safe</li> <li>Freezer friendly</li> <li>Oil, water and heat resistant</li> <li>Paper-like texture to touch</li> <li>100% biodegradable and compostable</li> <li>100% renewable</li> </ul> |
| CARTON WEIGHT:                | 17.5kg                                                                                                                                                                                                                                                                         |
| CARTON SIZE:                  | 59cm (I) x 34cm (w) x 50cm (h)                                                                                                                                                                                                                                                 |
| PACK WEIGHT:                  | 1.7kg                                                                                                                                                                                                                                                                          |
| PACK SIZE:                    | 32cm (I) x 24cm (w) x 15cm (h)                                                                                                                                                                                                                                                 |
| PACKED:                       | Pack - 50 Units   Carton - 500 Units                                                                                                                                                                                                                                           |
| STORAGE AND TRANSPORT:        | Pack to be stored in a dry area at room temperature; elevated off the ground in a well-ventilated area away from direct sunlight.                                                                                                                                              |
| DISPOSAL INSTRUCTION:         | This product is classified as organic waste and compostable in home and commercial composting facilities and worm farms. Recyclable if free of food residues and grease in some paper streams.                                                                                 |
| FOOD SAFETY CERTIFICATION:    | Food grade                                                                                                                                                                                                                                                                     |
| COMPOSTABILITY CERTIFICATION: | Certified compostable according to EN 13432                                                                                                                                                                                                                                    |