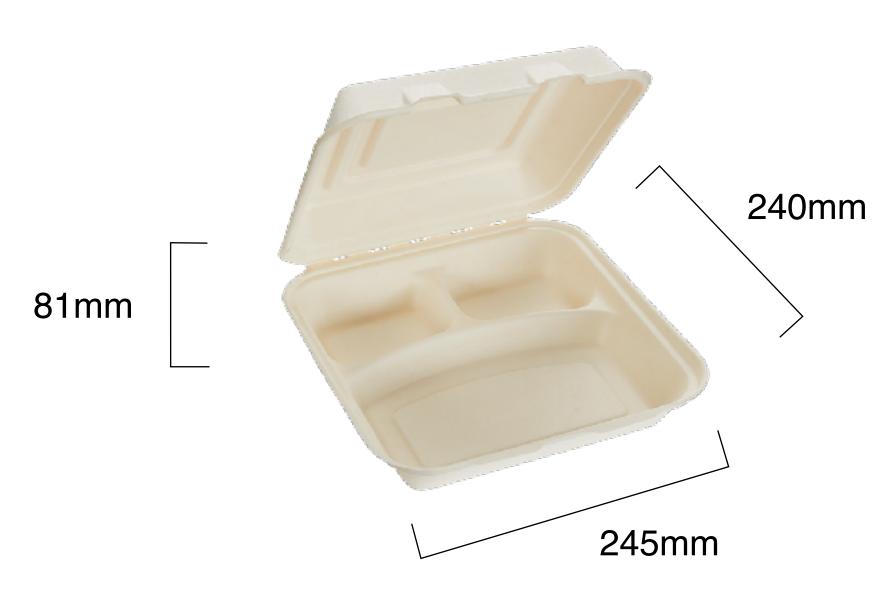

## 1200ml Three Compartment Sugarcane Square Clamshell

| SKU:                          | QW-B-11C   QW-B-11P                                                                                                                                                                                                                                                            |
|-------------------------------|--------------------------------------------------------------------------------------------------------------------------------------------------------------------------------------------------------------------------------------------------------------------------------|
| UNIT WEIGHT:                  | 36g                                                                                                                                                                                                                                                                            |
| COMPOSITION:                  | Recycled sugarcane fibre                                                                                                                                                                                                                                                       |
| FEATURES:                     | <ul> <li>Suitable for hot, cold, wet and dry food</li> <li>Sturdy</li> <li>Microwave safe</li> <li>Freezer friendly</li> <li>Oil, water and heat resistant</li> <li>Paper-like texture to touch</li> <li>100% biodegradable and compostable</li> <li>100% renewable</li> </ul> |
| CARTON WEIGHT:                | 13.3kg                                                                                                                                                                                                                                                                         |
| CARTON SIZE:                  | 50cm (I) x 27cm (w) x 50cm (h)                                                                                                                                                                                                                                                 |
| PACK WEIGHT:                  | 2.3kg                                                                                                                                                                                                                                                                          |
| PACK SIZE:                    | 47cm (I) x 24cm (w) x 12cm (h)                                                                                                                                                                                                                                                 |
| PACKED:                       | Pack - 50 Units   Carton - 250 Units                                                                                                                                                                                                                                           |
| STORAGE AND TRANSPORT:        | Pack to be stored in a dry area at room temperature; elevated off the ground in a well-ventilated area away from direct sunlight.                                                                                                                                              |
| DISPOSAL INSTRUCTION:         | This product is classified as organic waste and compostable in home and commercial composting facilities and worm farms. Recyclable if free of food residues and grease in some paper streams.                                                                                 |
| FOOD SAFETY CERTIFICATION:    | Food grade                                                                                                                                                                                                                                                                     |
| COMPOSTABILITY CERTIFICATION: | Certified compostable according to EN 13432                                                                                                                                                                                                                                    |