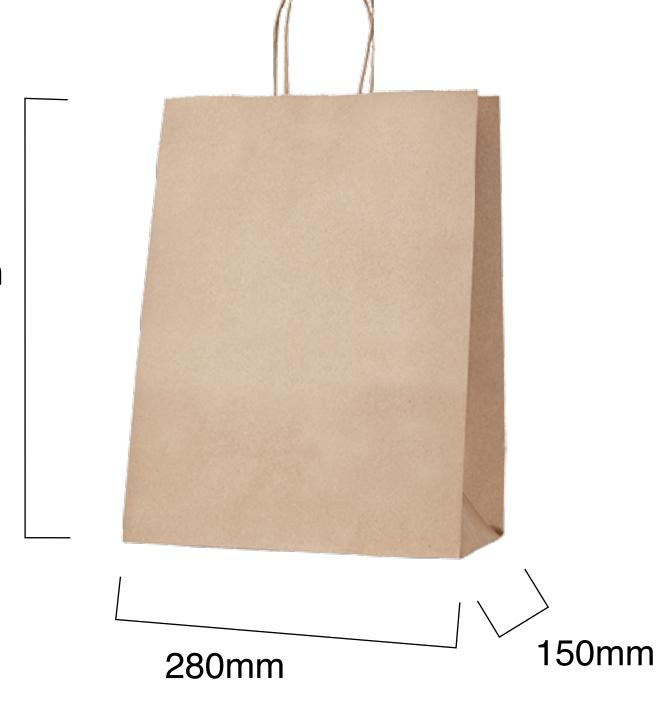

## 120gsm Thriftypak Kraft Gussetted Bag with Paper Twist Handles

| SKU:                          | BTP001P                                                                                                                                   |
|-------------------------------|-------------------------------------------------------------------------------------------------------------------------------------------|
| UNIT WEIGHT:                  | 75g                                                                                                                                       |
| COMPOSITION:                  | Unbleached recycled paper                                                                                                                 |
|                               | Gusseted                                                                                                                                  |
| FEATURES:                     | • Large and sturdy bag suitable for mulitple items, large pies, cakes books & magazines                                                   |
|                               | Easy to custom brand                                                                                                                      |
|                               | 100% biodegradable and compostable                                                                                                        |
|                               | • 100% renewable                                                                                                                          |
|                               | Recyclable                                                                                                                                |
| CARTON WEIGHT:                | 15kg                                                                                                                                      |
| CARTON SIZE:                  | 58cm (I) x 48cm (w) x 25cm (h                                                                                                             |
| PACKED:                       | Pack - 200 Units                                                                                                                          |
| STORAGE AND TRANSPORT:        | Pack to be stored in a dry area at room temperature; elevated off the ground in a well-ventilated area away from direct sunlight.         |
| DISPOSAL INSTRUCTION:         | Classified as organic waste and compostable in home and commercial composting facilities. Recyclable if free of food residues and grease. |
| FOOD SAFETY CERTIFICATION:    | Food grade                                                                                                                                |
| COMPOSTABILITY CERTIFICATION: | Made from plant based materials. Will compost in approximately 4 - 12 weeks, depending on conditions.                                     |