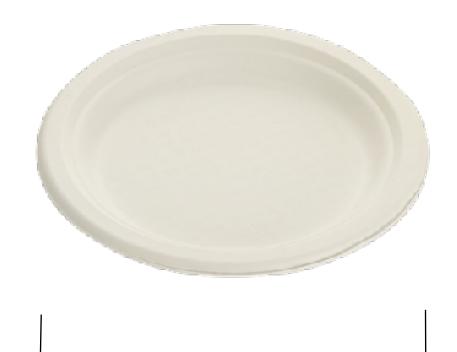

## 17cm Sugarcane Plate

| SKU:                          | QW-P-11C   QW-P-11P                                                                                                                                                                                                                                                            |
|-------------------------------|--------------------------------------------------------------------------------------------------------------------------------------------------------------------------------------------------------------------------------------------------------------------------------|
| UNIT WEIGHT:                  | 10g                                                                                                                                                                                                                                                                            |
| COMPOSITION:                  | Recycled sugarcane fibre                                                                                                                                                                                                                                                       |
| FEATURES:                     | <ul> <li>Suitable for hot, cold, wet and dry food</li> <li>Sturdy</li> <li>Microwave safe</li> <li>Freezer friendly</li> <li>Oil, water and heat resistant</li> <li>Paper-like texture to touch</li> <li>100% biodegradable and compostable</li> <li>100% renewable</li> </ul> |
| CARTON WEIGHT:                | 9.2kg                                                                                                                                                                                                                                                                          |
| CARTON SIZE:                  | 37cm (I) x 37cm (w) x 34cm (h)                                                                                                                                                                                                                                                 |
| PACK WEIGHT:                  | 1kg                                                                                                                                                                                                                                                                            |
| PACK SIZE:                    | 17cm (l) x 17cm (w) x 14cm (h)                                                                                                                                                                                                                                                 |
| PACKED:                       | Pack - 125 Units   Carton - 1000 Units                                                                                                                                                                                                                                         |
| STORAGE AND TRANSPORT:        | Pack to be stored in a dry area at room temperature; elevated off the ground in a well-ventilated area away from direct sunlight.                                                                                                                                              |
| DISPOSAL INSTRUCTION:         | This product is classified as organic waste and compostable in home and commercial composting facilities and worm farms. Recyclable if free of food residues and grease in some paper streams.                                                                                 |
| FOOD SAFETY CERTIFICATION:    | Food grade                                                                                                                                                                                                                                                                     |
| COMPOSTABILITY CERTIFICATION: | Certified compostable according to EN 13432                                                                                                                                                                                                                                    |