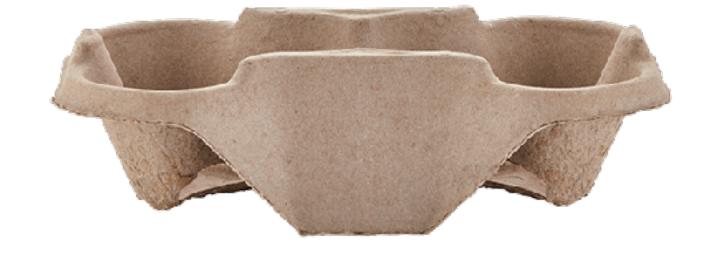

## 2 Cup Recycled Cup Holder

| SKU:                          | 2CC001P                                                                                                                                                                                                                                                                       |
|-------------------------------|-------------------------------------------------------------------------------------------------------------------------------------------------------------------------------------------------------------------------------------------------------------------------------|
| UNIT WEIGHT:                  | 14g                                                                                                                                                                                                                                                                           |
| COMPOSITION:                  | 100% recycled paper                                                                                                                                                                                                                                                           |
| FEATURES:                     | <ul> <li>Suitable for 250ml, 350ml and 500ml cups</li> <li>Recyclable</li> <li>100% biodegradable and compostable</li> <li>100% renewable</li> <li>Please note that because this is a 100% recycled and unbleached product, the colour of the cup holders can vary</li> </ul> |
| CARTON WEIGHT:                | 3kg                                                                                                                                                                                                                                                                           |
| CARTON SIZE:                  | 32cm (I) x 22cm (w) x 26cm (h)                                                                                                                                                                                                                                                |
| PACKED:                       | Pack - 180 Units                                                                                                                                                                                                                                                              |
| STORAGE AND TRANSPORT:        | Pack to be stored in a dry area at room temperature; elevated off the ground in a well-ventilated area away from direct sunlight.                                                                                                                                             |
| DISPOSAL INSTRUCTION:         | This product is classified as organic waste and is compostable in home or industrial composting facilities, and worm farms, along with other organic waste.  Also recyclable with paper streams if clean and dry                                                              |
| FOOD SAFETY CERTIFICATION:    | Food grade                                                                                                                                                                                                                                                                    |
| COMPOSTABILITY CERTIFICATION: | Made from 100% plant based materials. Will compost in approximately 4 - 12 weeks, depending on conditions.                                                                                                                                                                    |