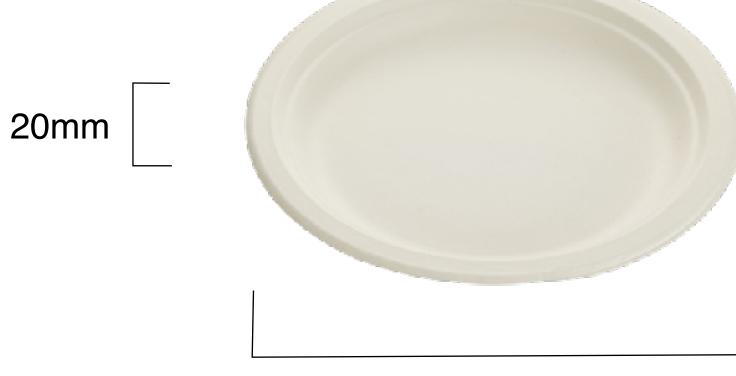

## 22cm Sugarcane Plate

| SKU:                          | QW-P-02C   QW-P-02P                                                                                                                                                                                                                                                            |
|-------------------------------|--------------------------------------------------------------------------------------------------------------------------------------------------------------------------------------------------------------------------------------------------------------------------------|
| UNIT WEIGHT:                  | 14g                                                                                                                                                                                                                                                                            |
| COMPOSITION:                  | Recycled sugarcane fibre                                                                                                                                                                                                                                                       |
| FEATURES:                     | <ul> <li>Suitable for hot, cold, wet and dry food</li> <li>Sturdy</li> <li>Microwave safe</li> <li>Freezer friendly</li> <li>Oil, water and heat resistant</li> <li>Paper-like texture to touch</li> <li>100% biodegradable and compostable</li> <li>100% renewable</li> </ul> |
| CARTON WEIGHT:                | 8.3kg                                                                                                                                                                                                                                                                          |
| CARTON SIZE:                  | 45cm (I) x 23cm (w) x 38cm (h)                                                                                                                                                                                                                                                 |
| PACK WEIGHT:                  | 0.7kg                                                                                                                                                                                                                                                                          |
| PACK SIZE:                    | 23cm (I) x 23cm (w) x 9cm (h)                                                                                                                                                                                                                                                  |
| PACKED:                       | Pack - 50 Units   Carton - 500 Units                                                                                                                                                                                                                                           |
| STORAGE AND TRANSPORT:        | Pack to be stored in a dry area at room temperature; elevated off the ground in a well-ventilated area away from direct sunlight.                                                                                                                                              |
| DISPOSAL INSTRUCTION:         | This product is classified as organic waste and compostable in home and commercial composting facilities and worm farms. Recyclable if free of food residues and grease in some paper streams.                                                                                 |
| FOOD SAFETY CERTIFICATION:    | Food grade                                                                                                                                                                                                                                                                     |
| COMPOSTABILITY CERTIFICATION: | Certified compostable according to EN 13432                                                                                                                                                                                                                                    |

220mm

Johannesburg Office 124 Koornhof Road Meadowdale 1609

@GREENHOMESA

www.greenhome.co.za

 $\hat{\omega}$ 

+27 21 762 6033