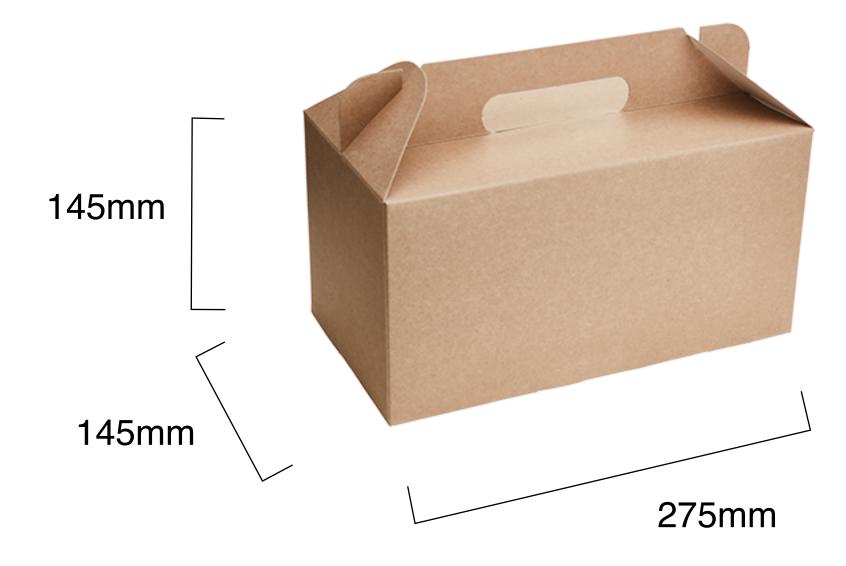

## 2500ml Kraft Meal Box

| SKU:                          | BREAK/BOXP                                                                                                                                                                     |
|-------------------------------|--------------------------------------------------------------------------------------------------------------------------------------------------------------------------------|
| UNIT WEIGHT:                  | 30g                                                                                                                                                                            |
| COMPOSITION:                  | Recycled cardboard                                                                                                                                                             |
| FEATURES:                     | <ul> <li>Easy carry handle</li> <li>Sturdy and strong</li> <li>Enough space for several items</li> <li>100% biodegradable &amp; compostable</li> <li>100% renewable</li> </ul> |
| CARTON WEIGHT:                | 5.3kg                                                                                                                                                                          |
| CARTON SIZE:                  | 44cm (I) x 28cm (w) x 9cm (h)                                                                                                                                                  |
| PACKED:                       | Pack -50 Units                                                                                                                                                                 |
| STORAGE AND TRANSPORT:        | Pack to be stored in a dry area at room temperature; elevated off the ground in a well-ventilated area away from direct sunlight.                                              |
| DISPOSAL INSTRUCTION:         | Classified as organic waste and compostable in home and commercial composting facilities and worm farms. Recyclable if free of food residues and grease.                       |
| FOOD SAFETY CERTIFICATION:    | Food grade                                                                                                                                                                     |
| COMPOSTABILITY CERTIFICATION: | Made from plant based materials. Will compost in approximately 4 - 12 weeks, depending on conditions.                                                                          |