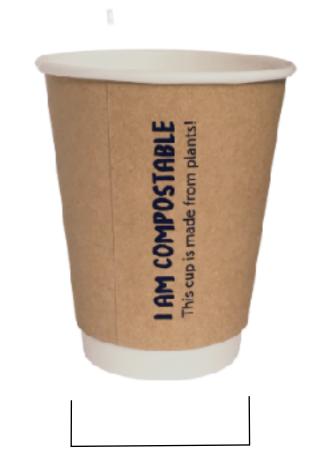

## 250ml Kraft Double Wall Printed Hot Cup

| SKU:                          | CDK001C   CDK001P                                                                                                                                                                                                                                                                                                    |
|-------------------------------|----------------------------------------------------------------------------------------------------------------------------------------------------------------------------------------------------------------------------------------------------------------------------------------------------------------------|
| UNIT WEIGHT:                  | 14g                                                                                                                                                                                                                                                                                                                  |
| COMPOSITION:                  | SFI certified paper. Lined with compostable PLA made from corn starch.                                                                                                                                                                                                                                               |
| FEATURES:                     | <ul> <li>Durable</li> <li>Double walled for better insulation</li> <li>Easy to custom brand</li> <li>100% biodegradable &amp; compostable</li> <li>100% renewable</li> <li>Total capacity 275ml, safety margin 10%</li> <li>Seam printed with message that the cup is made from plants and is compostable</li> </ul> |
| CARTON WEIGHT:                | 7.6kg                                                                                                                                                                                                                                                                                                                |
| CARTON SIZE:                  | 41cm (l) x 34cm (w) x 62cm (h)                                                                                                                                                                                                                                                                                       |
| PACKED:                       | Carton - 500 Units   Pack - 25 Units                                                                                                                                                                                                                                                                                 |
| STORAGE AND TRANSPORT:        | Pack to be stored in a dry area at room temperature; elevated off the ground in a well-ventilated area away from direct sunlight.                                                                                                                                                                                    |
| DISPOSAL INSTRUCTION:         | This product is classified as organic waste and is compostable in well-managed home or industrial composting facilities, and worm farms, along with other organic waste. Also recyclable with paper streams where cup recycling facilities are available.                                                            |
| FOOD SAFETY CERTIFICATION:    | Food grade                                                                                                                                                                                                                                                                                                           |
| COMPOSTABILITY CERTIFICATION: | Certified compostable according to EN 13432                                                                                                                                                                                                                                                                          |