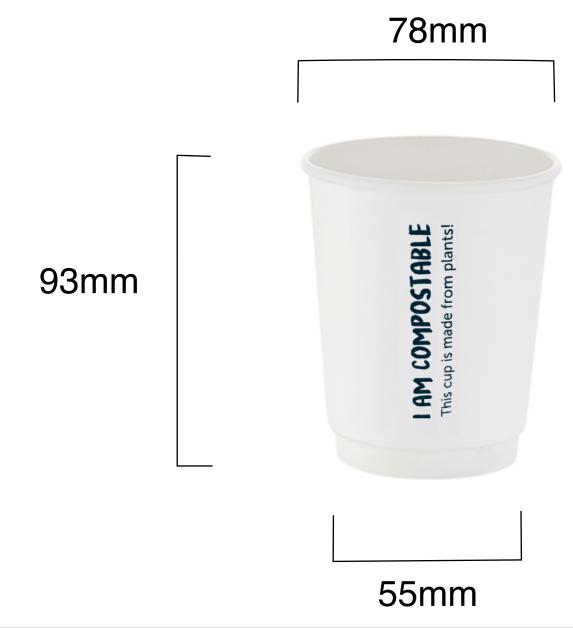

## 250ml White Double Wall Printed Hot Cup

| SKU:                          | CDL001C   CDL001P                                                                                                                                                                                                                                                                                                    |
|-------------------------------|----------------------------------------------------------------------------------------------------------------------------------------------------------------------------------------------------------------------------------------------------------------------------------------------------------------------|
| UNIT WEIGHT:                  | 14g                                                                                                                                                                                                                                                                                                                  |
| COMPOSITION:                  | SFI certified paper. Lined with compostable PLA made from corn starch.                                                                                                                                                                                                                                               |
| FEATURES:                     | <ul> <li>Durable</li> <li>Double walled for better insulation</li> <li>Easy to custom brand</li> <li>100% biodegradable &amp; compostable</li> <li>100% renewable</li> <li>Total capacity 275ml, safety margin 10%</li> <li>Seam printed with message that the cup is made from plants and is compostable</li> </ul> |
| CARTON WEIGHT:                | 7.6kg                                                                                                                                                                                                                                                                                                                |
| CARTON SIZE:                  | 41cm (I) x 34cm (w) x 62cm (h)                                                                                                                                                                                                                                                                                       |
| PACKED:                       | Carton - 500 Units   Pack - 25 Units                                                                                                                                                                                                                                                                                 |
| STORAGE AND TRANSPORT:        | Pack to be stored in a dry area at room temperature; elevated off the ground in a well-ventilated area away from direct sunlight.                                                                                                                                                                                    |
| DISPOSAL INSTRUCTION:         | This product is classified as organic waste and is compostable in well-managed home or industrial composting facilities, and worm farms, along with other organic waste. Also recyclable with paper streams where cup recycling facilities are available.                                                            |
| FOOD SAFETY CERTIFICATION:    | Food grade                                                                                                                                                                                                                                                                                                           |
| COMPOSTABILITY CERTIFICATION: | Certified compostable according to EN 13432                                                                                                                                                                                                                                                                          |