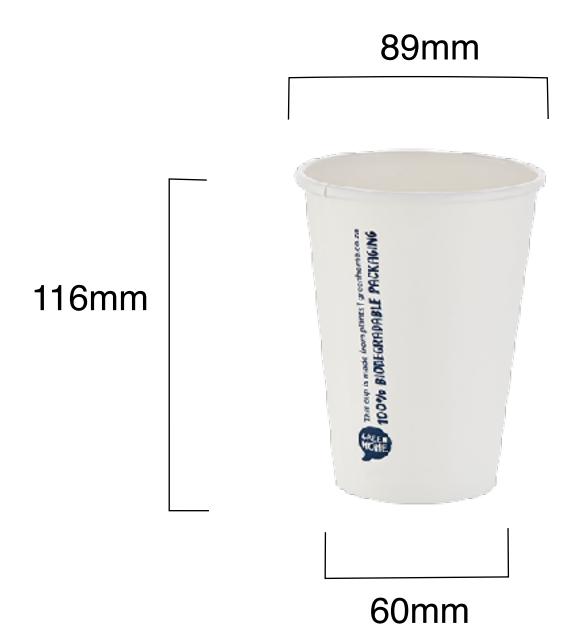

## 350ml White Single Wall Printed Hot Cup

| SKU:                          | CSL002C   CSL002P                                                                                                                                                                                                                                                                                |
|-------------------------------|--------------------------------------------------------------------------------------------------------------------------------------------------------------------------------------------------------------------------------------------------------------------------------------------------|
| UNIT WEIGHT:                  | 12g                                                                                                                                                                                                                                                                                              |
| COMPOSITION:                  | SFI certified paper. Lined with compostable PLA made from corn starch.                                                                                                                                                                                                                           |
| FEATURES:                     | <ul> <li>Durable</li> <li>Single walled</li> <li>Easy to custom brand</li> <li>100% biodegradable &amp; compostable</li> <li>100% renewable</li> <li>Total capacity 400ml, safety margin 14%</li> <li>Seam printed with a message that the cup is made from plants and is compostable</li> </ul> |
| CARTON WEIGHT:                | 12.8kg                                                                                                                                                                                                                                                                                           |
| CARTON SIZE:                  | 45cm (I) x 36cm (w) x 54cm (h)                                                                                                                                                                                                                                                                   |
| PACKED:                       | Carton - 1 000 Units   Pack - 50 Units                                                                                                                                                                                                                                                           |
| STORAGE AND TRANSPORT:        | Pack to be stored in a dry area at room temperature; elevated off the ground in a well-ventilated area away from direct sunlight.                                                                                                                                                                |
| DISPOSAL INSTRUCTION:         | This product is classified as organic waste and is compostable in well-managed home or industrial composting facilities, and worm farms, along with other organic waste. Also recyclable with paper streams where cup recycling facilities are available.                                        |
| FOOD SAFETY CERTIFICATION:    | Food grade                                                                                                                                                                                                                                                                                       |
| COMPOSTABILITY CERTIFICATION: | Certified compostable according to EN 13432                                                                                                                                                                                                                                                      |