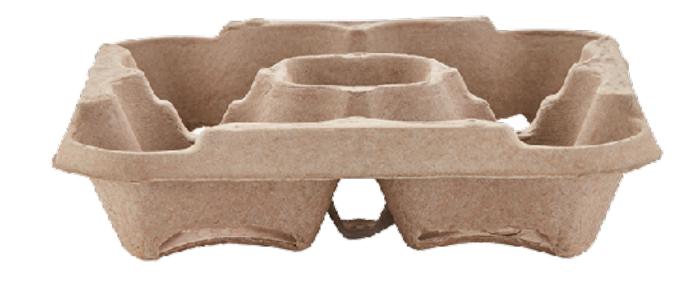

## 4 Cup Recycled Cup Holder

| SKU:                          | 4CC001P                                                                                                                                                                                                                                                                       |
|-------------------------------|-------------------------------------------------------------------------------------------------------------------------------------------------------------------------------------------------------------------------------------------------------------------------------|
| UNIT WEIGHT:                  | 28g                                                                                                                                                                                                                                                                           |
| COMPOSITION:                  | 100% recycled paper                                                                                                                                                                                                                                                           |
| FEATURES:                     | <ul> <li>Suitable for 250ml, 350ml and 500ml cups</li> <li>Recyclable</li> <li>100% biodegradable and compostable</li> <li>100% renewable</li> <li>Please note that because this is a 100% recycled and unbleached product, the colour of the cup holders can vary</li> </ul> |
| CARTON WEIGHT:                | 5kg                                                                                                                                                                                                                                                                           |
| CARTON SIZE:                  | 33cm (I) x 24cm (w) x 47cm (h)                                                                                                                                                                                                                                                |
| PACKED:                       | Pack - 180 Units                                                                                                                                                                                                                                                              |
| STORAGE AND TRANSPORT:        | Pack to be stored in a dry area at room temperature; elevated off the ground in a well-ventilated area away from direct sunlight.                                                                                                                                             |
| DISPOSAL INSTRUCTION:         | This product is classified as organic waste and is compostable in home or industrial composting facilities, and worm farms, along with other organic waste.  Also recyclable with paper streams if clean and dry                                                              |
| FOOD SAFETY CERTIFICATION:    | Food grade                                                                                                                                                                                                                                                                    |
| COMPOSTABILITY CERTIFICATION: | Made from 100% plant based materials. Will compost in approximately 4 - 12 weeks, depending on conditions.                                                                                                                                                                    |