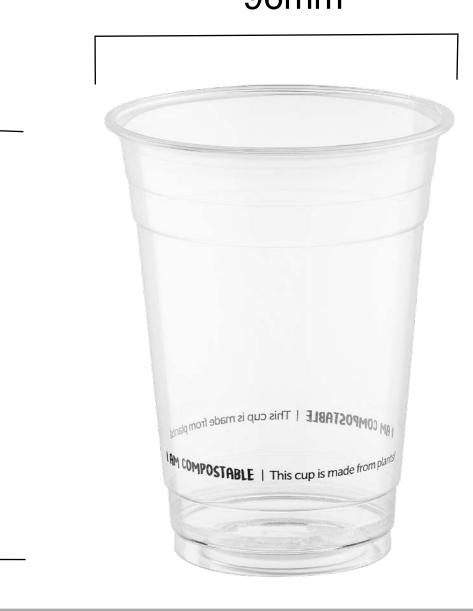

## 500ml Clear Compostable PLA Cup

| _ |                               |                                                                                                                                                                                                                                                                                     |
|---|-------------------------------|-------------------------------------------------------------------------------------------------------------------------------------------------------------------------------------------------------------------------------------------------------------------------------------|
|   | SKU:                          | CCC003C   CCC003P                                                                                                                                                                                                                                                                   |
|   | UNIT WEIGHT:                  | 12g                                                                                                                                                                                                                                                                                 |
|   | COMPOSITION:                  | Compostable PLA made from corn starch                                                                                                                                                                                                                                               |
|   | FEATURES:                     | <ul> <li>Clear</li> <li>Light weight</li> <li>Suitable for cold drinks only, PLA is heat sensitive above 40°C</li> <li>100% biodegradable and compostable</li> <li>100% renewable</li> </ul>                                                                                        |
|   | CARTON WEIGHT:                | 15.3kg                                                                                                                                                                                                                                                                              |
|   | CARTON SIZE:                  | 50cm (I) x 40cm (w) x 49cm (h)                                                                                                                                                                                                                                                      |
|   | PACKED:                       | Carton - 1 000 Units   Pack - 50 Units                                                                                                                                                                                                                                              |
|   | STORAGE AND TRANSPORT:        | Pack to be stored in a dry area at room temperature; elevated off the ground in a well-ventilated area away from direct sunlight. Note that this product is heat sensitive above 40°C, so temperature below this threshold to be maintained during transportation and storage.      |
|   | DISPOSAL INSTRUCTION:         | This product is classified as organic waste and is recommended for composting in large-scale or industrial compost facilities as PLA needs higher composting temperatures to biodegrade quickly. PLA is recyclable, however PLA recycling still needs to be widely developed in SA. |
|   | FOOD SAFETY CERTIFICATION:    | Food grade                                                                                                                                                                                                                                                                          |
|   | COMPOSTABILITY CERTIFICATION: | Certified compostable according to EN 13432                                                                                                                                                                                                                                         |