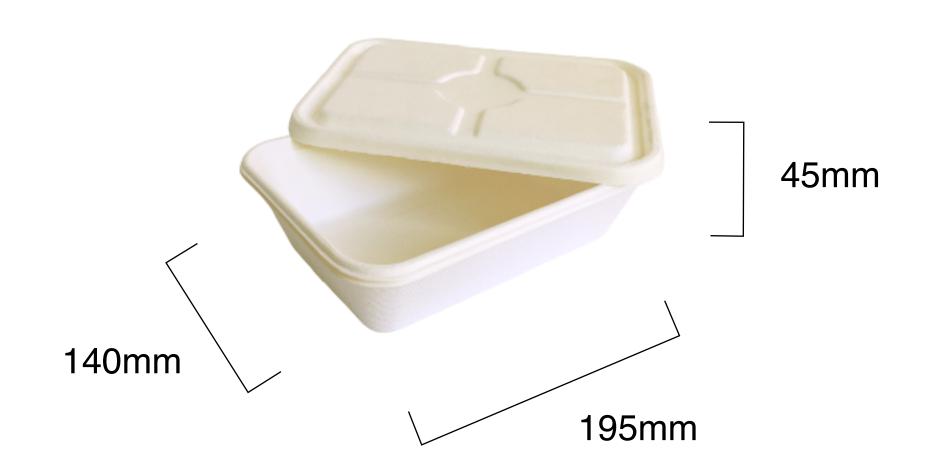

## 850ml Single Compartment Sugarcane Box with Separate Lid

| SKU:                          | QW-B-07C   QW-B-07P                                                                                                                                                                                                                                                            |
|-------------------------------|--------------------------------------------------------------------------------------------------------------------------------------------------------------------------------------------------------------------------------------------------------------------------------|
| UNIT WEIGHT:                  | 35g                                                                                                                                                                                                                                                                            |
| COMPOSITION:                  | Recycled sugarcane fibre                                                                                                                                                                                                                                                       |
| FEATURES:                     | <ul> <li>Suitable for hot, cold, wet and dry food</li> <li>Sturdy</li> <li>Microwave safe</li> <li>Freezer friendly</li> <li>Oil, water and heat resistant</li> <li>Paper-like texture to touch</li> <li>100% biodegradable and compostable</li> <li>100% renewable</li> </ul> |
| PACK WEIGHT:                  | 1.7kg                                                                                                                                                                                                                                                                          |
| PACK SIZE:                    | 20cm (I) x 14cm (w) x 29cm (h)                                                                                                                                                                                                                                                 |
| CARTON WEIGHT:                | 14.7kg                                                                                                                                                                                                                                                                         |
| CARTON SIZE:                  | 59cm (I) x 31cm (w) x 42cm (h)                                                                                                                                                                                                                                                 |
| PACKED:                       | Pack - 50 Units   Carton - 400 Units                                                                                                                                                                                                                                           |
| STORAGE AND TRANSPORT:        | Pack to be stored in a dry area at room temperature; elevated off the ground in a well-ventilated area away from direct sunlight.                                                                                                                                              |
| DISPOSAL INSTRUCTION:         | This product is classified as organic waste and compostable in home and commercial composting facilities and worm farms. Recyclable if free of food residues and grease in some paper streams.                                                                                 |
| FOOD SAFETY CERTIFICATION:    | Food grade                                                                                                                                                                                                                                                                     |
| COMPOSTABILITY CERTIFICATION: | Certified compostable according to EN 13432                                                                                                                                                                                                                                    |