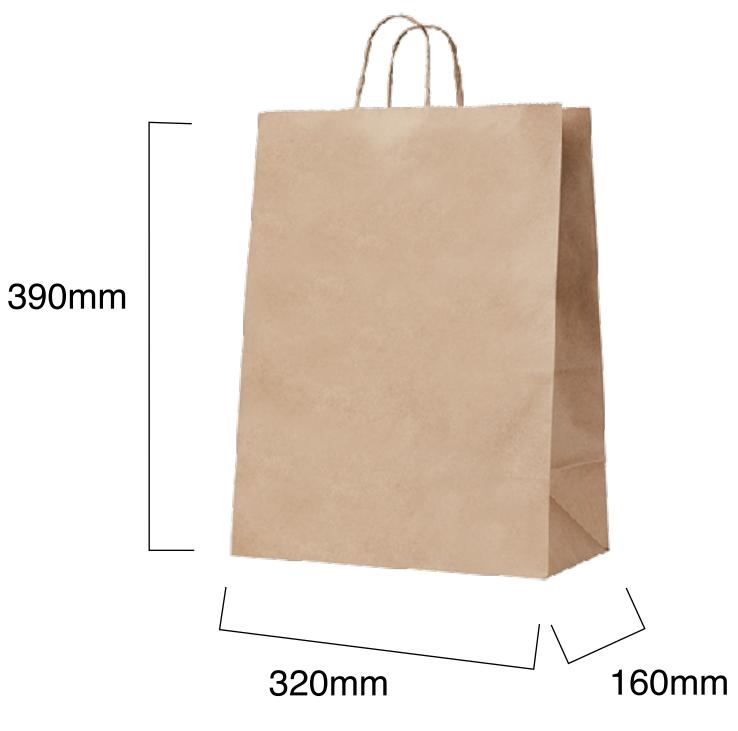

## 90gsm Handypack Kraft Gussetted Bag with Paper Twist Handles

| SKU:                          | BHP001P                                                                                                                                                                                                                                               |
|-------------------------------|-------------------------------------------------------------------------------------------------------------------------------------------------------------------------------------------------------------------------------------------------------|
| UNIT WEIGHT:                  | 48g                                                                                                                                                                                                                                                   |
| COMPOSITION:                  | Unbleached recycled paper                                                                                                                                                                                                                             |
| FEATURES:                     | <ul> <li>Gusseted</li> <li>Large and sturdy bag suitable for mulitple items, large pies, cakes books &amp; magazines</li> <li>Easy to custom brand</li> <li>100% biodegradable and compostable</li> <li>100% renewable</li> <li>Recyclable</li> </ul> |
| CARTON WEIGHT:                | 15.6kg                                                                                                                                                                                                                                                |
| CARTON SIZE:                  | 56cm (I) x 34cm (w) x 42cm (h)                                                                                                                                                                                                                        |
| PACKED:                       | Pack - 250 Units                                                                                                                                                                                                                                      |
| STORAGE AND TRANSPORT:        | Pack to be stored in a dry area at room temperature; elevated off the ground in a well-ventilated area away from direct sunlight.                                                                                                                     |
| DISPOSAL INSTRUCTION:         | Classified as organic waste and compostable in home and commercial composting facilities. Recyclable if free of food residues and grease.                                                                                                             |
| FOOD SAFETY CERTIFICATION:    | Food grade                                                                                                                                                                                                                                            |
| COMPOSTABILITY CERTIFICATION: | Made from plant based materials. Will compost in approximately 4 - 12 weeks, depending on conditions.                                                                                                                                                 |