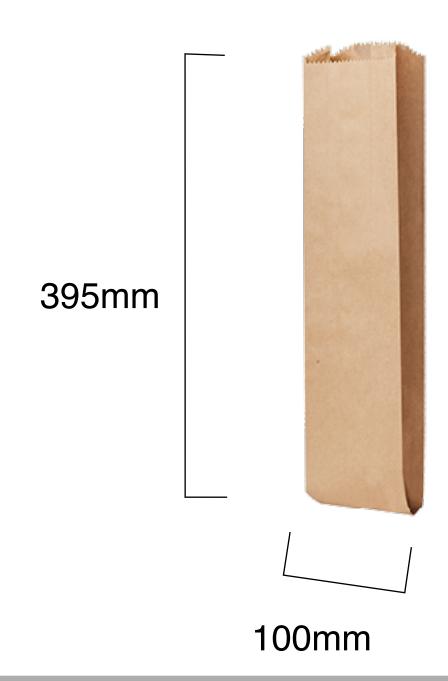

## Hot Dog Kraft Gusseted Bag

| SKU:                          | BHD001P                                                                                                                                                                                                              |
|-------------------------------|----------------------------------------------------------------------------------------------------------------------------------------------------------------------------------------------------------------------|
| UNIT WEIGHT:                  | 8g                                                                                                                                                                                                                   |
| COMPOSITION:                  | 40% recycled paper and FSC certified paper, unbleached                                                                                                                                                               |
| FEATURES:                     | <ul> <li>Long gusseted bag</li> <li>Great for long items, including bread sticks, pastries and hot dogs</li> <li>Easy to custom brand</li> <li>100% biodegradable and compostable</li> <li>100% renewable</li> </ul> |
| CARTON WEIGHT:                | 4.2kg                                                                                                                                                                                                                |
| CARTON SIZE:                  | 47cm (I) x 36cm (w) x 10cm (h)                                                                                                                                                                                       |
| PACKED:                       | Pack - 500 Units                                                                                                                                                                                                     |
| STORAGE AND TRANSPORT:        | Pack to be stored in a dry area at room temperature; elevated off the ground in a well-ventilated area away from direct sunlight.                                                                                    |
| DISPOSAL INSTRUCTION:         | Classified as organic waste and compostable in home and commercial composting facilities. Recyclable if free of food residues and grease.                                                                            |
| FOOD SAFETY CERTIFICATION:    | Food grade                                                                                                                                                                                                           |
| COMPOSTABILITY CERTIFICATION: | Made from 100% plant based materials. Will compost in approximately 4 - 12 weeks, depending on conditions.                                                                                                           |