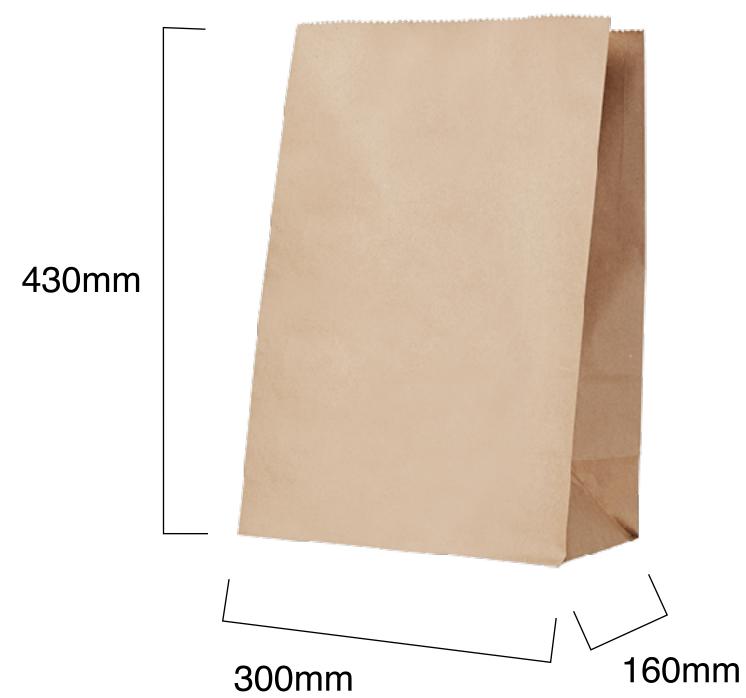

## Large Shopper Kraft Gussetted Bag

| SKU:                          | LU0095P                                                                                                                                                                                                                                               |
|-------------------------------|-------------------------------------------------------------------------------------------------------------------------------------------------------------------------------------------------------------------------------------------------------|
| UNIT WEIGHT:                  | 32g                                                                                                                                                                                                                                                   |
| COMPOSITION:                  | FSC certified paper, unbleached                                                                                                                                                                                                                       |
| FEATURES:                     | <ul> <li>Gusseted</li> <li>Large and sturdy bag suitable for mulitple items, large pies, cakes books &amp; magazines</li> <li>Easy to custom brand</li> <li>100% biodegradable and compostable</li> <li>100% renewable</li> <li>Recyclable</li> </ul> |
| CARTON WEIGHT:                | 7.8kg                                                                                                                                                                                                                                                 |
| CARTON SIZE:                  | 46cm (I) x 30cm (w) x 19cm (h)                                                                                                                                                                                                                        |
| PACKED:                       | Pack - 250 Units                                                                                                                                                                                                                                      |
| STORAGE AND TRANSPORT:        | Pack to be stored in a dry area at room temperature; elevated off the ground in a well-ventilated area away from direct sunlight.                                                                                                                     |
| DISPOSAL INSTRUCTION:         | Classified as organic waste and compostable in home and commercial composting facilities. Recyclable if free of food residues and grease.                                                                                                             |
| FOOD SAFETY CERTIFICATION:    | Food grade                                                                                                                                                                                                                                            |
| COMPOSTABILITY CERTIFICATION: | Made from 100% plant based materials. Will compost in approximately 4 - 12 weeks, depending on conditions.                                                                                                                                            |