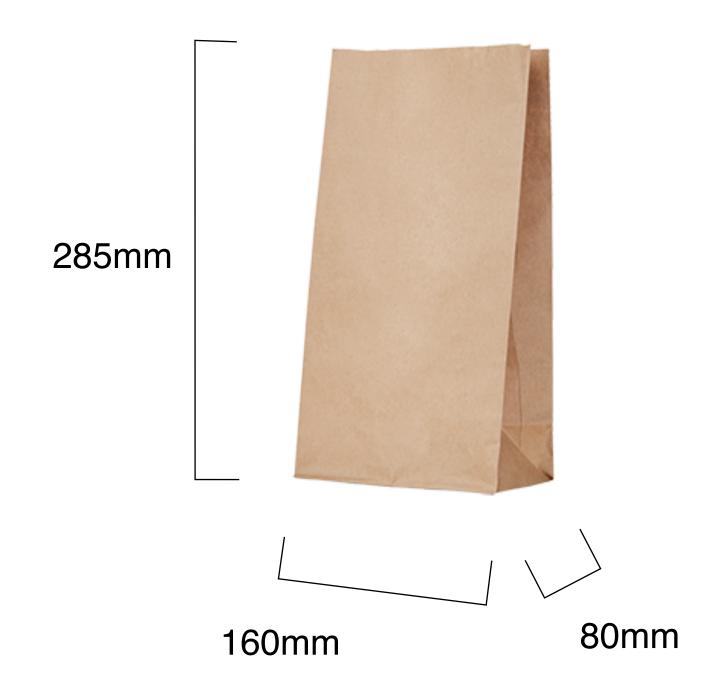

## S0 6 Kraft Gusseted Bag

| SKU:                          | S06001P                                                                                                                                            |
|-------------------------------|----------------------------------------------------------------------------------------------------------------------------------------------------|
| UNIT WEIGHT:                  | 10g                                                                                                                                                |
| COMPOSITION:                  | 40% recycled paper and FSC certified paper, unbleached                                                                                             |
| FEATURES:                     | <ul> <li>Gusseted</li> <li>Easy to custom brand</li> <li>100% biodegradable and compostable</li> <li>100% renewable</li> <li>Recyclable</li> </ul> |
| CARTON WEIGHT:                | 4.8kg                                                                                                                                              |
| CARTON SIZE:                  | 35cm (l) x 31m (w) x 16cm (h)                                                                                                                      |
| PACKED:                       | Pack - 500 Units                                                                                                                                   |
| STORAGE AND TRANSPORT:        | Pack to be stored in a dry area at room temperature; elevated off the ground in a well-ventilated area away from direct sunlight.                  |
| DISPOSAL INSTRUCTION:         | Classified as organic waste and compostable in home and commercial composting facilities. Recyclable if free of food residues and grease.          |
| FOOD SAFETY CERTIFICATION:    | Food grade                                                                                                                                         |
| COMPOSTABILITY CERTIFICATION: | Made from 100% plant based materials. Will compost in approximately 4 - 12 weeks, depending on conditions.                                         |