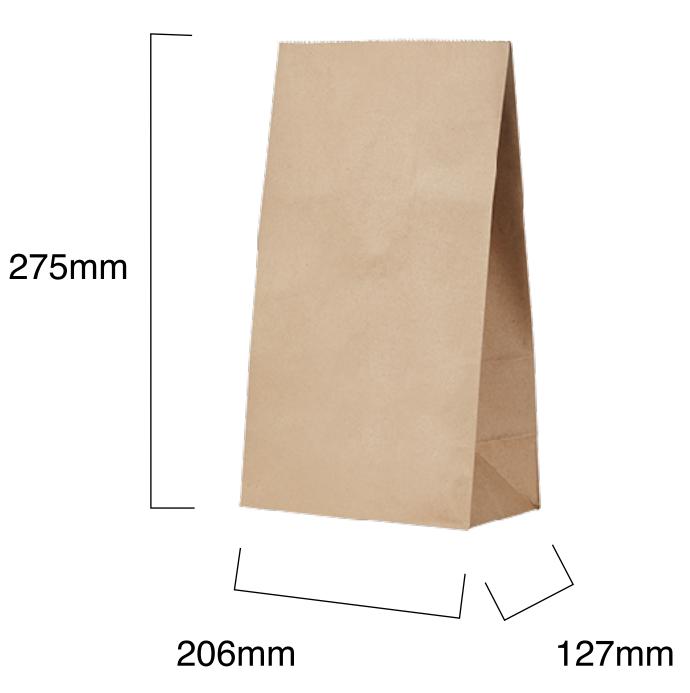

## S0 20 Kraft Gusseted Bag

| SKU:                          | S20001P                                                                                                                                            |
|-------------------------------|----------------------------------------------------------------------------------------------------------------------------------------------------|
| UNIT WEIGHT:                  | 20g                                                                                                                                                |
| COMPOSITION:                  | FSC certified paper, unbleached                                                                                                                    |
| FEATURES:                     | <ul> <li>Gusseted</li> <li>Easy to custom brand</li> <li>100% biodegradable and compostable</li> <li>100% renewable</li> <li>Recyclable</li> </ul> |
| CARTON WEIGHT:                | 4.2kg                                                                                                                                              |
| CARTON SIZE:                  | 41cm (l) x 21m (w) x 19cm (h                                                                                                                       |
| PACKED:                       | Pack - 250 Units                                                                                                                                   |
| STORAGE AND TRANSPORT:        | Pack to be stored in a dry area at room temperature; elevated off the ground in a well-ventilated area away from direct sunlight.                  |
| DISPOSAL INSTRUCTION:         | Classified as organic waste and compostable in home and commercial composting facilities. Recyclable if free of food residues and grease.          |
| FOOD SAFETY CERTIFICATION:    | Food grade                                                                                                                                         |
| COMPOSTABILITY CERTIFICATION: | Made from 100% plant based materials. Will compost in approximately 4 - 12 weeks, depending on conditions.                                         |