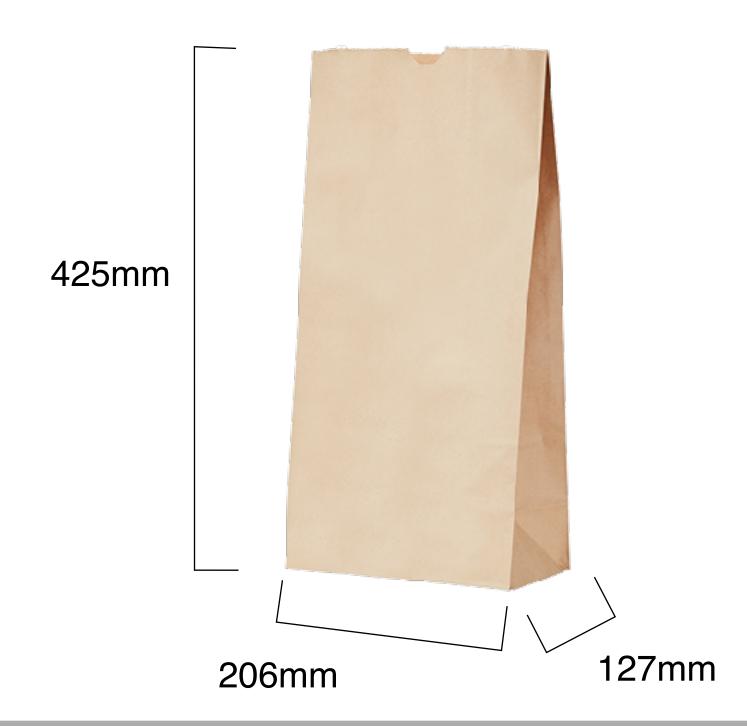

## S0 25 Kraft Gusseted Bag

| SKU:                          | S25001P                                                                                                                                                                                                                                    |
|-------------------------------|--------------------------------------------------------------------------------------------------------------------------------------------------------------------------------------------------------------------------------------------|
| UNIT WEIGHT:                  | 25g                                                                                                                                                                                                                                        |
| COMPOSITION:                  | FSC certified paper, unbleached                                                                                                                                                                                                            |
| FEATURES:                     | <ul> <li>Gusseted</li> <li>Big and long, a suitable size for a couple of takeaway boxes and bottled drink</li> <li>Easy to custom brand</li> <li>100% biodegradable and compostable</li> <li>100% renewable</li> <li>Recyclable</li> </ul> |
| CARTON WEIGHT:                | 4.9kg                                                                                                                                                                                                                                      |
| CARTON SIZE:                  | 46cm (I) x 25m (w) x 19cm (h)                                                                                                                                                                                                              |
| PACKED:                       | Pack - 250 Units                                                                                                                                                                                                                           |
| STORAGE AND TRANSPORT:        | Pack to be stored in a dry area at room temperature; elevated off the ground in a well-ventilated area away from direct sunlight.                                                                                                          |
| DISPOSAL INSTRUCTION:         | Classified as organic waste and compostable in home and commercial composting facilities. Recyclable if free of food residues and grease.                                                                                                  |
| FOOD SAFETY CERTIFICATION:    | Food grade                                                                                                                                                                                                                                 |
| COMPOSTABILITY CERTIFICATION: | Made from 100% plant based materials. Will compost in approximately 4 - 12 weeks, depending on conditions.                                                                                                                                 |