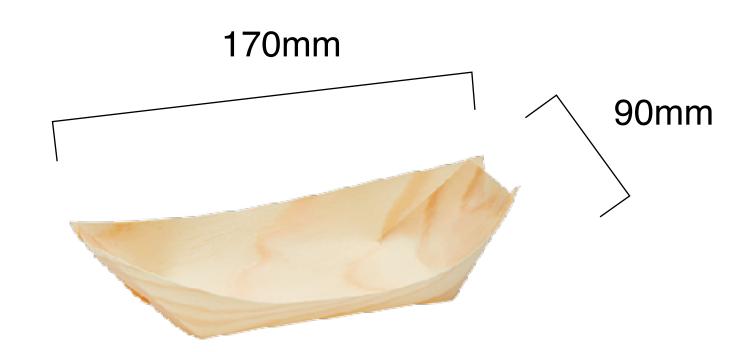

## Wooden Boat 5

| SKU:                          | SP5001P                                                                                                                                                                                                   |
|-------------------------------|-----------------------------------------------------------------------------------------------------------------------------------------------------------------------------------------------------------|
| UNIT WEIGHT:                  | 2g                                                                                                                                                                                                        |
| COMPOSITION:                  | Made from white pinewood                                                                                                                                                                                  |
| FEATURES:                     | <ul> <li>Stylish and attractive</li> <li>Heat resistant and suitable for hot and cold food</li> <li>Sturdy</li> <li>Naturally non toxic</li> <li>100% biodegradable, compostable and renewable</li> </ul> |
| CARTON WEIGHT:                | 0.2kg                                                                                                                                                                                                     |
| CARTON SIZE:                  | 18cm (I) x 9cm (w) x 14cm (h)                                                                                                                                                                             |
| PACKED:                       | Pack - 50 Units                                                                                                                                                                                           |
| STORAGE AND TRANSPORT:        | Pack to be stored in a dry area at room temperature; elevated off the ground in a well-ventilated area away from direct sunlight.                                                                         |
| DISPOSAL INSTRUCTION:         | Classified as organic waste and compostable in home and commercial composting facilities.                                                                                                                 |
| FOOD SAFETY CERTIFICATION:    | Food grade                                                                                                                                                                                                |
| COMPOSTABILITY CERTIFICATION: | Made from plant based materials. Will compost in approximately 4 - 12 weeks, depending on conditions.                                                                                                     |