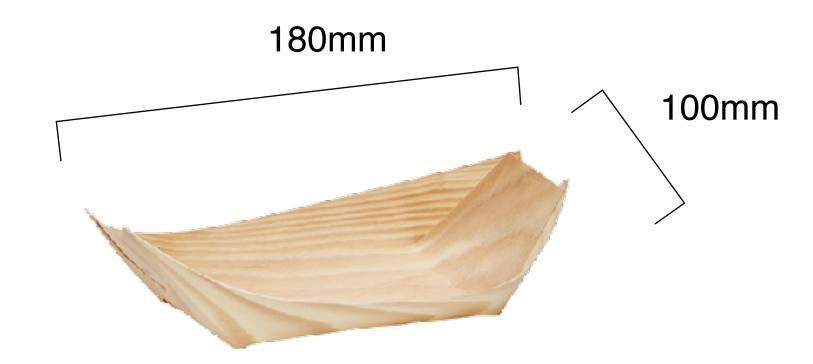

## Wooden Boat 7

| SKU:                          | SP7001P                                                                                                                                                                                                   |
|-------------------------------|-----------------------------------------------------------------------------------------------------------------------------------------------------------------------------------------------------------|
| UNIT WEIGHT:                  | 4g                                                                                                                                                                                                        |
| COMPOSITION:                  | Made from white pinewood                                                                                                                                                                                  |
| FEATURES:                     | <ul> <li>Stylish and attractive</li> <li>Heat resistant and suitable for hot and cold food</li> <li>Sturdy</li> <li>Naturally non toxic</li> <li>100% biodegradable, compostable and renewable</li> </ul> |
| CARTON WEIGHT:                | 0.2kg                                                                                                                                                                                                     |
| CARTON SIZE:                  | 21cm (l) x 11cm (w) x 14cm (h)                                                                                                                                                                            |
| PACKED:                       | Pack - 50 Units                                                                                                                                                                                           |
| STORAGE AND TRANSPORT:        | Pack to be stored in a dry area at room temperature; elevated off the ground in a well-ventilated area away from direct sunlight.                                                                         |
| DISPOSAL INSTRUCTION:         | Classified as organic waste and compostable in home and commercial composting facilities.                                                                                                                 |
| FOOD SAFETY CERTIFICATION:    | Food grade                                                                                                                                                                                                |
| COMPOSTABILITY CERTIFICATION: | Made from plant based materials. Will compost in approximately 4 - 12 weeks, depending on conditions.                                                                                                     |