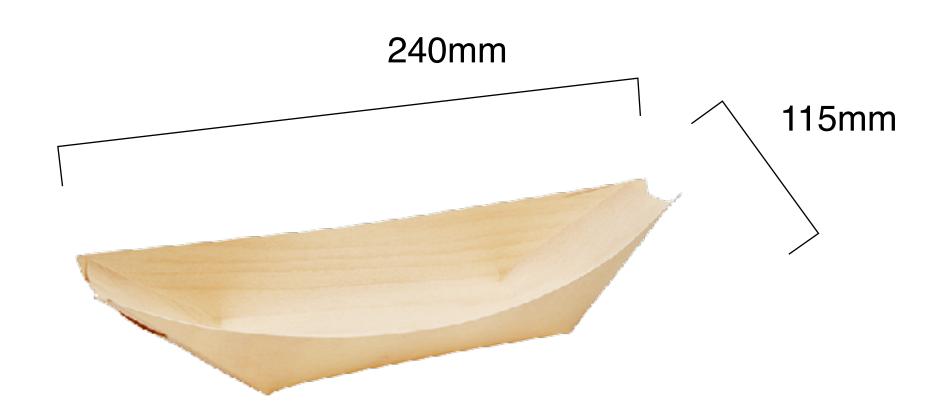

## **Wooden Boat 9**

| SKU:                          | SP9001P                                                                                                                                                                                                   |
|-------------------------------|-----------------------------------------------------------------------------------------------------------------------------------------------------------------------------------------------------------|
| UNIT WEIGHT:                  | 6g                                                                                                                                                                                                        |
| COMPOSITION:                  | Made from white pinewood                                                                                                                                                                                  |
| FEATURES:                     | <ul> <li>Stylish and attractive</li> <li>Heat resistant and suitable for hot and cold food</li> <li>Sturdy</li> <li>Naturally non toxic</li> <li>100% biodegradable, compostable and renewable</li> </ul> |
| CARTON WEIGHT:                | 0.3kg                                                                                                                                                                                                     |
| CARTON SIZE:                  | 25cm (l) x 12cm (w) x 14cm (h)                                                                                                                                                                            |
| PACKED:                       | Pack - 50 Units                                                                                                                                                                                           |
| STORAGE AND TRANSPORT:        | Pack to be stored in a dry area at room temperature; elevated off the ground in a well-ventilated area away from direct sunlight.                                                                         |
| DISPOSAL INSTRUCTION:         | Classified as organic waste and compostable in home and commercial composting facilities.                                                                                                                 |
| FOOD SAFETY CERTIFICATION:    | Food grade                                                                                                                                                                                                |
| COMPOSTABILITY CERTIFICATION: | Made from plant based materials. Will compost in approximately 4 - 12 weeks, depending on conditions.                                                                                                     |