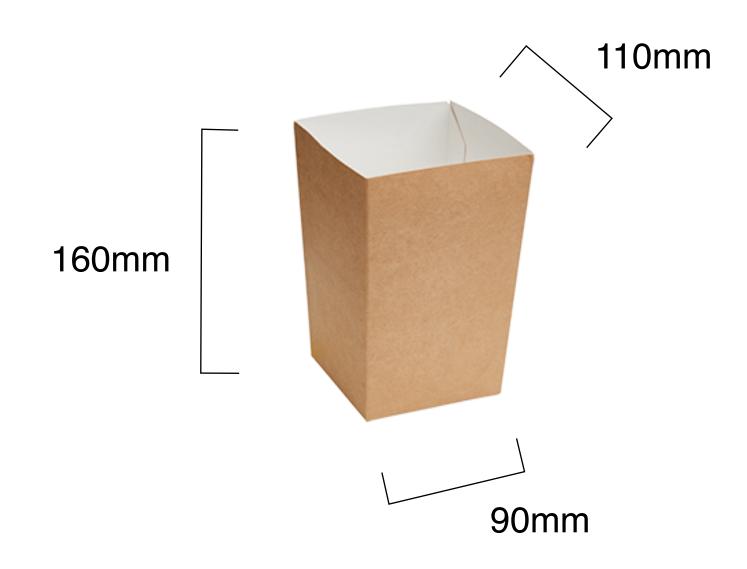

## 1500ml Kraft Popcorn Box

| SKU:                          | KPB001C                                                                                                                                                                                             |
|-------------------------------|-----------------------------------------------------------------------------------------------------------------------------------------------------------------------------------------------------|
| UNIT WEIGHT:                  | 20g                                                                                                                                                                                                 |
| COMPOSITION:                  | Sustainable Forestry Initiative certified natural kraft paper, including 15% recycled content. Coated with a natural clay and hardwood fibre mixture which gives an oil and water resistant finish. |
| FEATURES:                     | <ul> <li>Oil &amp; water resistant</li> <li>Microwave safe</li> <li>100% biodegradable &amp; compostable</li> <li>100% renewable</li> </ul>                                                         |
| CARTON WEIGHT:                | 1.1kg                                                                                                                                                                                               |
| CARTON SIZE:                  | 23cm (I) x 20cm (w) x 6cm (h)                                                                                                                                                                       |
| PACKED:                       | Carton - 50 Units                                                                                                                                                                                   |
| STORAGE AND TRANSPORT:        | Pack to be stored in a dry area at room temperature; elevated off the ground in a well-ventilated area away from direct sunlight.                                                                   |
| DISPOSAL INSTRUCTION:         | This product is classified as organic waste and compostable in home and commercial composting facilities and worm farms. Recyclable if free of food residues and grease.                            |
| FOOD SAFETY CERTIFICATION:    | Food grade                                                                                                                                                                                          |
| COMPOSTABILITY CERTIFICATION: | Made from plant based materials. Will compost in approximately 4 - 12 weeks, depending on conditions.                                                                                               |