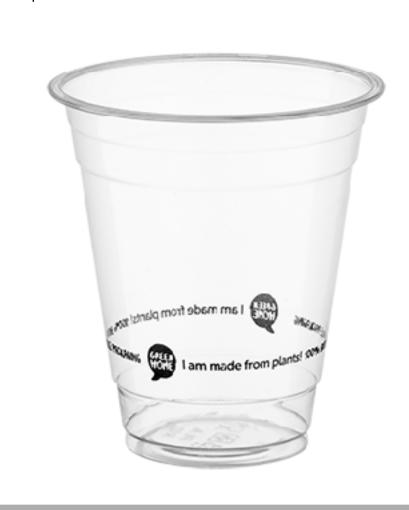

## 350ml Clear Compostable PLA Cup

| SKU:                          | CCC002C   CCC002P                                                                                                                                                                                                                                                                   |
|-------------------------------|-------------------------------------------------------------------------------------------------------------------------------------------------------------------------------------------------------------------------------------------------------------------------------------|
| UNIT WEIGHT:                  | 10g                                                                                                                                                                                                                                                                                 |
| COMPOSITION:                  | Compostable PLA made from corn starch                                                                                                                                                                                                                                               |
| FEATURES:                     | <ul> <li>Clear</li> <li>Light weight</li> <li>Suitable for cold drinks only, PLA is heat sensitive above 40°C</li> <li>100% biodegradable and compostable</li> <li>100% renewable</li> </ul>                                                                                        |
| CARTON WEIGHT:                | 11.3kg                                                                                                                                                                                                                                                                              |
| CARTON SIZE:                  | 51cm (I) x 40cm (w) x 40cm (h)                                                                                                                                                                                                                                                      |
| PACKED:                       | Carton - 1 000 Units   Pack - 50 Units                                                                                                                                                                                                                                              |
| STORAGE AND TRANSPORT:        | Pack to be stored in a dry area at room temperature; elevated off the ground in a well-ventilated area away from direct sunlight. Note that this product is heat sensitive above 40°C, so temperature below this threshold to be maintained during transportation and storage.      |
| DISPOSAL INSTRUCTION:         | This product is classified as organic waste and is recommended for composting in large-scale or industrial compost facilities as PLA needs higher composting temperatures to biodegrade quickly. PLA is recyclable, however PLA recycling still needs to be widely developed in SA. |
| FOOD SAFETY CERTIFICATION:    | Food grade                                                                                                                                                                                                                                                                          |
| COMPOSTABILITY CERTIFICATION: | Certified compostable according to EN 13432                                                                                                                                                                                                                                         |