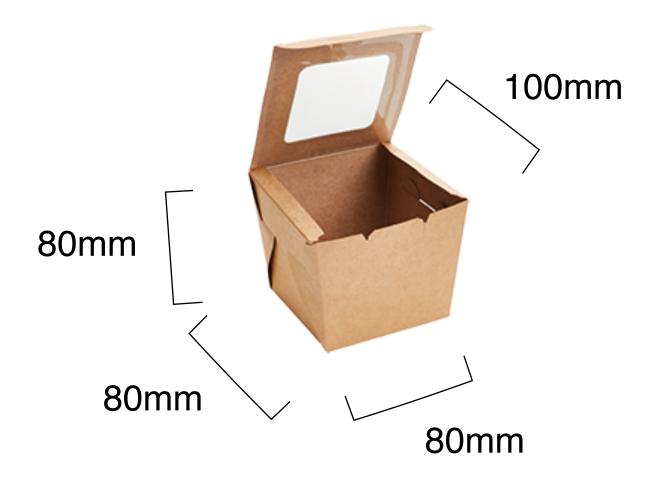

## 600ml Kraft Muffin Box with PLA Window

| SKU:                          | KMW001C                                                                                                                                                                                                                                                                          |
|-------------------------------|----------------------------------------------------------------------------------------------------------------------------------------------------------------------------------------------------------------------------------------------------------------------------------|
| UNIT WEIGHT:                  | 5g                                                                                                                                                                                                                                                                               |
| COMPOSITION:                  | 100% Forest Stewardship Council (FSC) certified Kraft paper with a window made from compostable corn starch-based PLA                                                                                                                                                            |
| FEATURES:                     | <ul> <li>For cold foods only, PLA window is heat sensitive above 40°</li> <li>Oil &amp; water resistant</li> <li>Easy view window</li> <li>100% biodegradable &amp; compostable</li> <li>100% renewable</li> <li>Recyclable</li> </ul>                                           |
| CARTON WEIGHT:                | 1.3kg                                                                                                                                                                                                                                                                            |
| CARTON SIZE:                  | 37cm (l) x 27cm (w) x 3cm (h)                                                                                                                                                                                                                                                    |
| PACKED:                       | Carton - 100 Units                                                                                                                                                                                                                                                               |
| STORAGE AND TRANSPORT:        | Pack to be stored in a dry area at room temperature; elevated off the ground in a well-ventilated area away from direct sunlight. Note that the PLA window is heat sensitive above 40°C, so temperature below this threshold to be maintained during transportation and storage. |
| DISPOSAL INSTRUCTION:         | Kraft paper is recyclable and compostable in home and commercial composting faciilities. PLA window is compostable in commercial composting faciilities. PLA window is also recyclable, however PLA recycling still needs to be widely developed in SA.                          |
| FOOD SAFETY CERTIFICATION:    | Food grade                                                                                                                                                                                                                                                                       |
| COMPOSTABILITY CERTIFICATION: | PLA window certified compostable according to EN 13432                                                                                                                                                                                                                           |