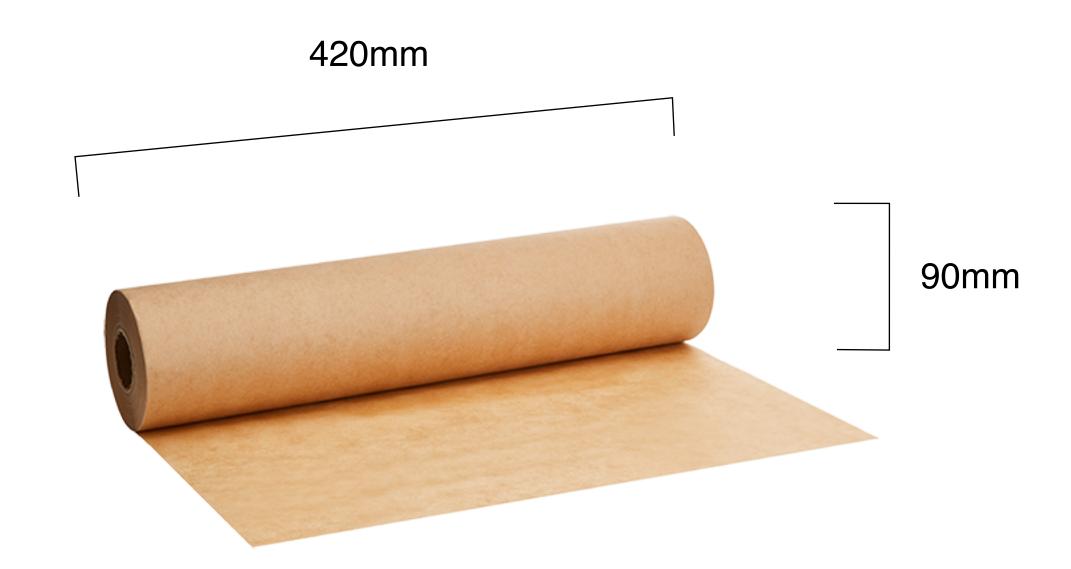

## **Greaseproof Paper Roll**

| SKU:                          | GPR001P                                                                                                                                   |
|-------------------------------|-------------------------------------------------------------------------------------------------------------------------------------------|
| UNIT WEIGHT:                  | 1.8kg                                                                                                                                     |
| COMPOSITION:                  | Made Unbleached paper. The greaseproof qualities are obtained in the pulping process without any additives or coatings                    |
| FEATURES:                     | <ul> <li>38gsm</li> <li>Unbleached</li> <li>100% biodegradable, compostable</li> <li>Renewable</li> </ul>                                 |
| CARTON WEIGHT:                | 1.8kg (single roll)                                                                                                                       |
| CARTON SIZE:                  | 42cm (I) x 9cm (w)                                                                                                                        |
| PACKED:                       | 100m per roll                                                                                                                             |
| STORAGE AND TRANSPORT:        | Pack to be stored in a dry area at room temperature; elevated off the ground in a well-ventilated area away from direct sunlight.         |
| DISPOSAL INSTRUCTION:         | Classified as organic waste and compostable in home and commercial composting facilities. Recyclable if free of food residues and grease. |
| FOOD SAFETY CERTIFICATION:    | Food grade                                                                                                                                |
| COMPOSTABILITY CERTIFICATION: | Certified compostable according to EN 13432                                                                                               |