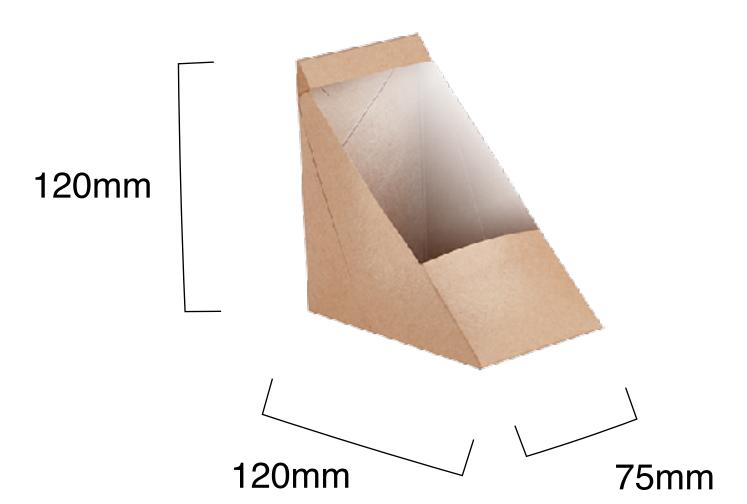

## Kraft 4 Slice Sandwich Wedge with PLA Window

| SKU:                          | KSW001C                                                                                                                                                                                                                                                                          |
|-------------------------------|----------------------------------------------------------------------------------------------------------------------------------------------------------------------------------------------------------------------------------------------------------------------------------|
| UNIT WEIGHT:                  | 15g                                                                                                                                                                                                                                                                              |
| COMPOSITION:                  | Forest Stewardship Council (FSC) certified Kraft paper with a window made from compostable corn starch-based PLA                                                                                                                                                                 |
| FEATURES:                     | <ul> <li>For cold foods only, PLA window is heat sensitive above 40°</li> <li>Oil &amp; water resistant</li> <li>Easy view window</li> <li>100% biodegradable &amp; compostable</li> <li>100% renewable</li> <li>Recyclable</li> </ul>                                           |
| CARTON WEIGHT:                | 800g                                                                                                                                                                                                                                                                             |
| CARTON SIZE:                  | 34cm (I) x 20cm (w) x 6cm (h)                                                                                                                                                                                                                                                    |
| PACKED:                       | Carton - 50 Units                                                                                                                                                                                                                                                                |
| STORAGE AND TRANSPORT:        | Pack to be stored in a dry area at room temperature; elevated off the ground in a well-ventilated area away from direct sunlight. Note that the PLA window is heat sensitive above 40°C, so temperature below this threshold to be maintained during transportation and storage. |
| DISPOSAL INSTRUCTION:         | Kraft paper is recyclable and compostable in home and commercial composting facilities. PLA window is compostable in commercial composting facilities. PLA window is also recyclable, however PLA recycling still needs to be widely developed in SA.                            |
| FOOD SAFETY CERTIFICATION:    | Food grade                                                                                                                                                                                                                                                                       |
| COMPOSTABILITY CERTIFICATION: | PLA window certified compostable according to EN 13432                                                                                                                                                                                                                           |