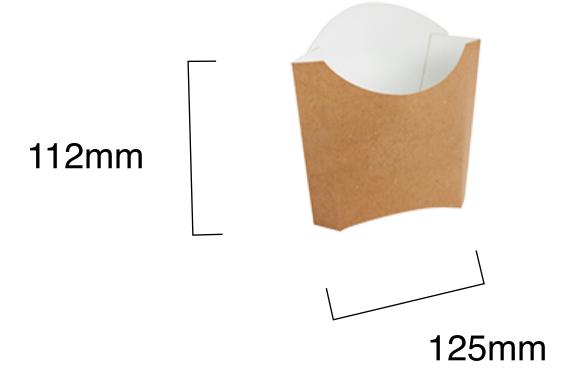

## **Kraft French Fry Box**

| SKU:                          | KFF001C                                                                                                                                                                                             |
|-------------------------------|-----------------------------------------------------------------------------------------------------------------------------------------------------------------------------------------------------|
| UNIT WEIGHT:                  | 10g                                                                                                                                                                                                 |
| COMPOSITION:                  | Sustainable Forestry Initiative certified natural kraft paper, including 15% recycled content. Coated with a natural clay and hardwood fibre mixture which gives an oil and water resistant finish. |
| FEATURES:                     | <ul> <li>Oil &amp; water resistant</li> <li>Microwave safe</li> <li>100% biodegradable &amp; compostable</li> <li>100% renewable</li> </ul>                                                         |
| CARTON WEIGHT:                | 0.5kg                                                                                                                                                                                               |
| CARTON SIZE:                  | 14cm (I) x 13cm (w) x 7cm (h)                                                                                                                                                                       |
| PACKED:                       | Carton - 50 Units                                                                                                                                                                                   |
| STORAGE AND TRANSPORT:        | Pack to be stored in a dry area at room temperature; elevated off the ground in a well-ventilated area away from direct sunlight.                                                                   |
| DISPOSAL INSTRUCTION:         | This product is classified as organic waste and compostable in home and commercial composting facilities and worm farms. Recyclable if free of food residues and grease.                            |
| FOOD SAFETY CERTIFICATION:    | Food grade                                                                                                                                                                                          |
| COMPOSTABILITY CERTIFICATION: | Made from plant based materials. Will compost in approximately 4 - 12 weeks, depending on conditions.                                                                                               |