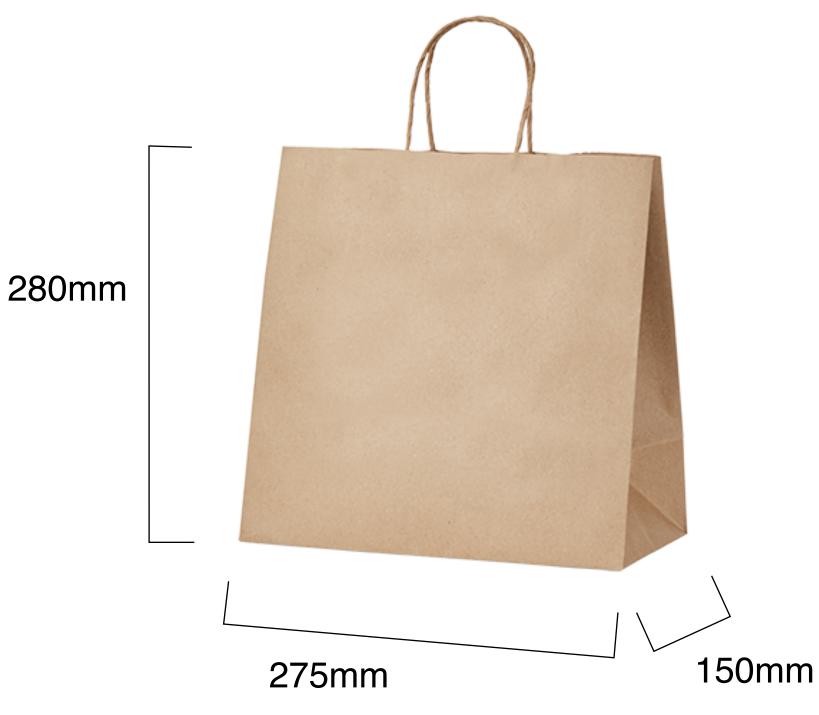

## 90gsm Kraft Gussetted Bag with Paper Twist Handles

| SKU:                          | BPP001P                                                                                                                                                                                                                                               |
|-------------------------------|-------------------------------------------------------------------------------------------------------------------------------------------------------------------------------------------------------------------------------------------------------|
| UNIT WEIGHT:                  | 40g                                                                                                                                                                                                                                                   |
| COMPOSITION:                  | Unbleached recycled paper                                                                                                                                                                                                                             |
| FEATURES:                     | <ul> <li>Gusseted</li> <li>Large and sturdy bag suitable for mulitple items, large pies, cakes books &amp; magazines</li> <li>Easy to custom brand</li> <li>100% biodegradable and compostable</li> <li>100% renewable</li> <li>Recyclable</li> </ul> |
| CARTON WEIGHT:                | 10.6kg                                                                                                                                                                                                                                                |
| CARTON SIZE:                  | 58cm (I) x 48cm (w) x 25cm (h)                                                                                                                                                                                                                        |
| PACKED:                       | Pack - 250 Units                                                                                                                                                                                                                                      |
| STORAGE AND TRANSPORT:        | Pack to be stored in a dry area at room temperature; elevated off the ground in a well-ventilated area away from direct sunlight.                                                                                                                     |
| DISPOSAL INSTRUCTION:         | Classified as organic waste and compostable in home and commercial composting facilities. Recyclable if free of food residues and grease.                                                                                                             |
| FOOD SAFETY CERTIFICATION:    | Food grade                                                                                                                                                                                                                                            |
| COMPOSTABILITY CERTIFICATION: | Made from plant based materials. Will compost in approximately 4 - 12 weeks, depending on conditions.                                                                                                                                                 |