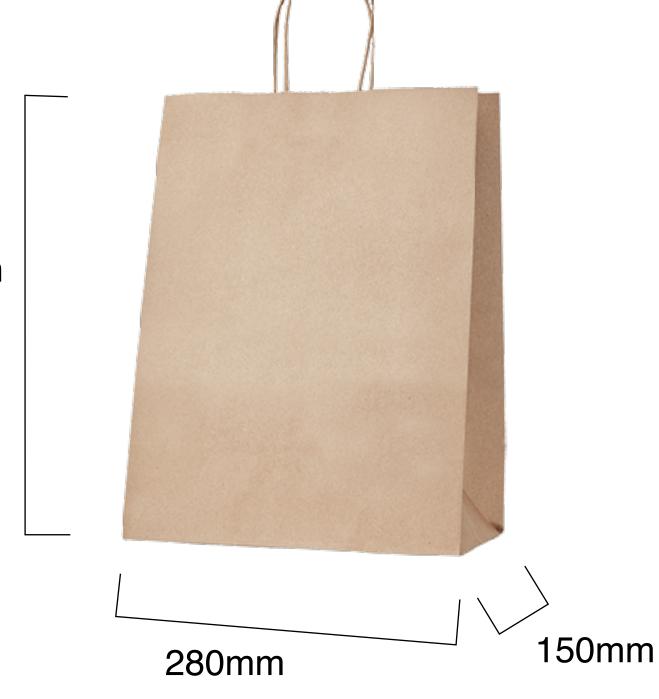

## 90gsm Large Kraft Gussetted Bag with Paper Twist Handles

| SKU:                          | BTP002P                                                                                                                                   |
|-------------------------------|-------------------------------------------------------------------------------------------------------------------------------------------|
| UNIT WEIGHT:                  | 45g                                                                                                                                       |
| COMPOSITION:                  | Unbleached recycled paper                                                                                                                 |
| FEATURES:                     | Gusseted                                                                                                                                  |
|                               | <ul> <li>Large and sturdy bag suitable for mulitple items, large pies, cakes books &amp; magazines</li> </ul>                             |
|                               | Easy to custom brand                                                                                                                      |
|                               | 100% biodegradable and compostable                                                                                                        |
|                               | • 100% renewable                                                                                                                          |
|                               | Recyclable                                                                                                                                |
| CARTON WEIGHT:                | 13.5kg                                                                                                                                    |
| CARTON SIZE:                  | 58cm (I) x 47.5cm (w) x 21cm (h)                                                                                                          |
| PACKED:                       | Pack - 250 Units                                                                                                                          |
| STORAGE AND TRANSPORT:        | Pack to be stored in a dry area at room temperature; elevated off the ground in a well-ventilated area away from direct sunlight.         |
| DISPOSAL INSTRUCTION:         | Classified as organic waste and compostable in home and commercial composting facilities. Recyclable if free of food residues and grease. |
| FOOD SAFETY CERTIFICATION:    | Food grade                                                                                                                                |
| COMPOSTABILITY CERTIFICATION: | Made from plant based materials. Will compost in approximately 4 - 12 weeks, depending on conditions.                                     |