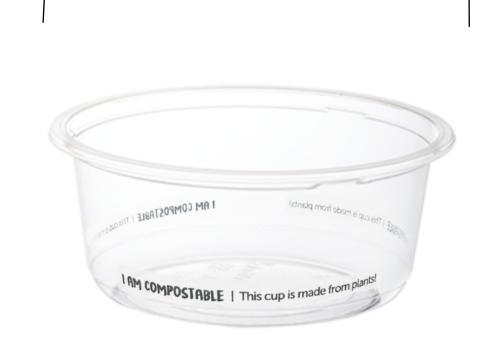

## 360ml Clear Compostable PLA Bowl

| SKU:                          | CCB360-P   CCB360-C                                                                                                                                                                                                                                                                 |
|-------------------------------|-------------------------------------------------------------------------------------------------------------------------------------------------------------------------------------------------------------------------------------------------------------------------------------|
| UNIT WEIGHT:                  | 10g                                                                                                                                                                                                                                                                                 |
| COMPOSITION:                  | Compostable PLA made from corn starch                                                                                                                                                                                                                                               |
| FEATURES:                     | <ul> <li>Clear</li> <li>Lightweight</li> <li>Only suitable for cold food and liquids</li> <li>100% biodegradable and compostable</li> <li>100% renewable</li> </ul>                                                                                                                 |
| CARTON WEIGHT:                | 10.6kg                                                                                                                                                                                                                                                                              |
| CARTON SIZE:                  | 62cm (I) x 50cm (w) x 34cm (h)                                                                                                                                                                                                                                                      |
| PACKED:                       | Carton - 1 000 Units   Pack - 50 Units                                                                                                                                                                                                                                              |
| STORAGE AND TRANSPORT:        | Pack to be stored in a dry area at room temperature; elevated off the ground in a well-ventilated area away from direct sunlight. Note that this product is heat sensitive above 40°C, so temperatures below this threshold to be maintained during transportation and storage.     |
| DISPOSAL INSTRUCTION:         | This product is classified as organic waste and is recommended for composting in large-scale or industrial compost facilities as PLA needs higher composting temperatures to biodegrade quickly. PLA is recyclable, however PLA recycling still needs to be widely developed in SA. |
| FOOD SAFETY CERTIFICATION:    | Food grade                                                                                                                                                                                                                                                                          |
| COMPOSTABILITY CERTIFICATION: | Certified compostable according to EN 13432                                                                                                                                                                                                                                         |