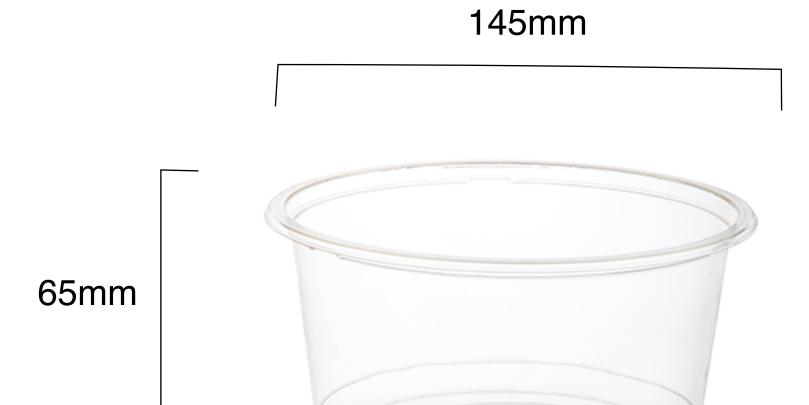

## 700ml Clear Compostable PLA Bowl

| SKU:                          | CCB700-P   CCB700-C                                                                                                                                                                                                                                                                 |
|-------------------------------|-------------------------------------------------------------------------------------------------------------------------------------------------------------------------------------------------------------------------------------------------------------------------------------|
| UNIT WEIGHT:                  | 12g                                                                                                                                                                                                                                                                                 |
| COMPOSITION:                  | Compostable PLA made from corn starch                                                                                                                                                                                                                                               |
| FEATURES:                     | <ul> <li>Clear</li> <li>Lightweight</li> <li>Only suitable for cold food and liquids</li> <li>100% biodegradable and compostable</li> <li>100% renewable</li> </ul>                                                                                                                 |
| CARTON WEIGHT:                | 11kg                                                                                                                                                                                                                                                                                |
| CARTON SIZE:                  | 59cm (I) x 45cm (w) x 35cm (h)                                                                                                                                                                                                                                                      |
| PACKED:                       | Carton - 600 Units   Pack - 50 Units                                                                                                                                                                                                                                                |
| STORAGE AND TRANSPORT:        | Pack to be stored in a dry area at room temperature; elevated off the ground in a well-ventilated area away from direct sunlight. Note that this product is heat sensitive above 40°C, so temperatures below this threshold to be maintained during transportation and storage.     |
| DISPOSAL INSTRUCTION:         | This product is classified as organic waste and is recommended for composting in large-scale or industrial compost facilities as PLA needs higher composting temperatures to biodegrade quickly. PLA is recyclable, however PLA recycling still needs to be widely developed in SA. |
| FOOD SAFETY CERTIFICATION:    | Food grade                                                                                                                                                                                                                                                                          |
| COMPOSTABILITY CERTIFICATION: | Certified compostable according to EN 13432                                                                                                                                                                                                                                         |