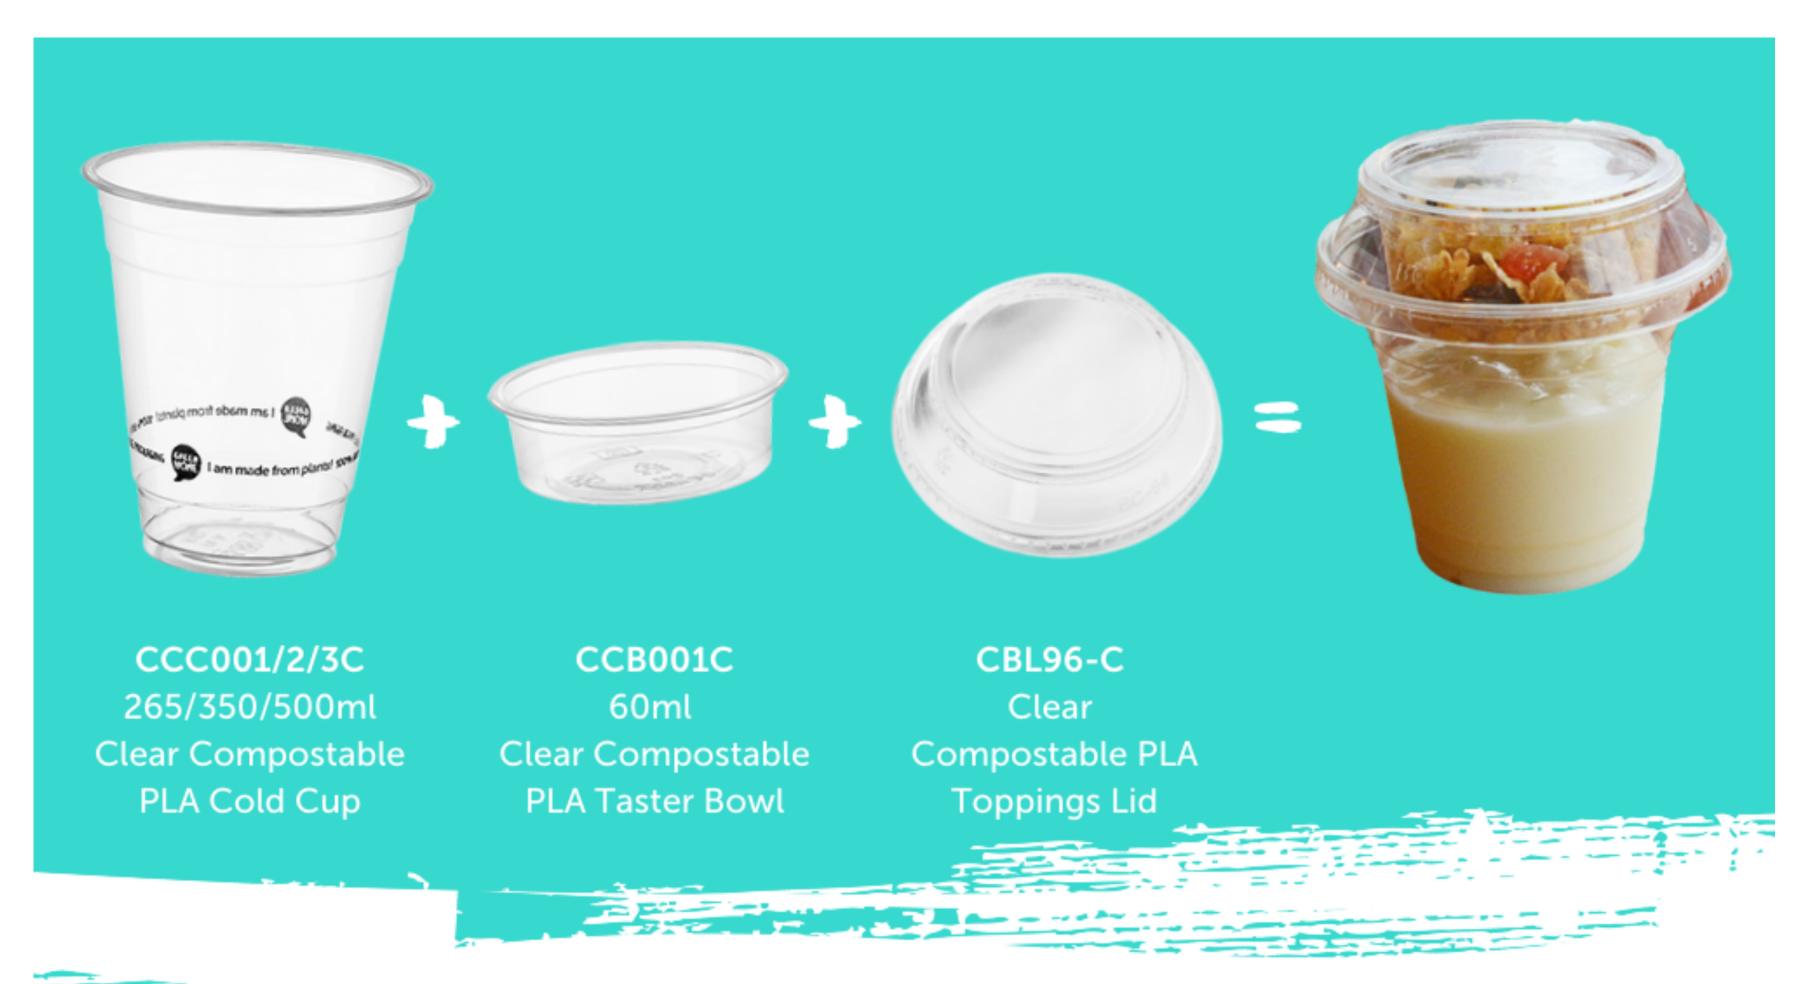

## CUP + TOPPINGS CONTAINER

Our 256, 350 & 500ml Cold Cups can be combined with our 60ml Taster Bowl and our Toppings Lid to create a Cup with a Toppings Container.

This nifty solution is perfect for crunchy granola, toasted flakes, chocolate sprinkles, fresh berries, sauces, dressings and anything best added just before eating. It allows you to keep ingredients crisp and crunchy, serving up fresh flavourful food.

- Made from low-carbon plant-based PLA
- Suitable for cold foods only
- Natural & non toxic
- Plant-based and renewable
- Completely compostable in large-scale composting facilities
- Food safe

All products are sold: 50 Units per Pack 1000 Units per Carton