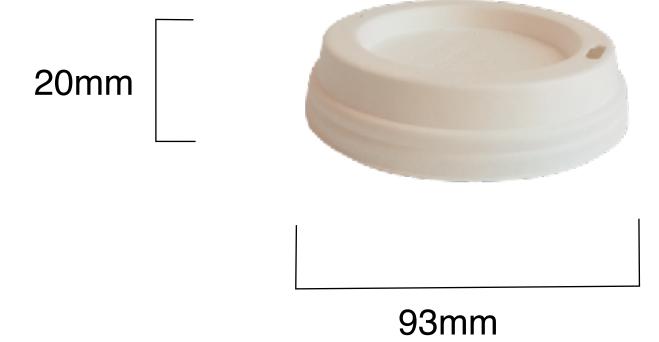

## 350/500ml Sugarcane Hot Cup Lid

| SKU:                          | HCL006C   HCL006P                                                                                                                                                                                                                                |
|-------------------------------|--------------------------------------------------------------------------------------------------------------------------------------------------------------------------------------------------------------------------------------------------|
| UNIT WEIGHT:                  | 6.5g                                                                                                                                                                                                                                             |
| COMPOSITION:                  | Recycled sugarcane fibre (bagasse)                                                                                                                                                                                                               |
| FEATURES:                     | <ul> <li>Sippy hole</li> <li>Sturdy</li> <li>Microwave safe</li> <li>Freezer friendly</li> <li>Oil, water and heat resistant</li> <li>Paper-like texture to touch</li> <li>100% biodegradable and compostable</li> <li>100% renewable</li> </ul> |
| CARTON WEIGHT:                | 2.7kg                                                                                                                                                                                                                                            |
| CARTON SIZE:                  | 47cm (I) x 19cm (w) x 31cm (h)                                                                                                                                                                                                                   |
| PACKED:                       | Carton - 500 Units   Pack - 50 Units                                                                                                                                                                                                             |
| STORAGE AND TRANSPORT:        | Pack to be stored in a dry area at room temperature; elevated off the ground in a well-ventilated area away from direct sunlight.                                                                                                                |
| DISPOSAL INSTRUCTION:         | This product is classified as organic / green waste and is compostable in home or industrial composting facilities, and worm farms, along with other organic waste.                                                                              |
| FOOD SAFETY CERTIFICATION:    | Food grade                                                                                                                                                                                                                                       |
| COMPOSTABILITY CERTIFICATION: | Certified compostable according to EN 13432                                                                                                                                                                                                      |