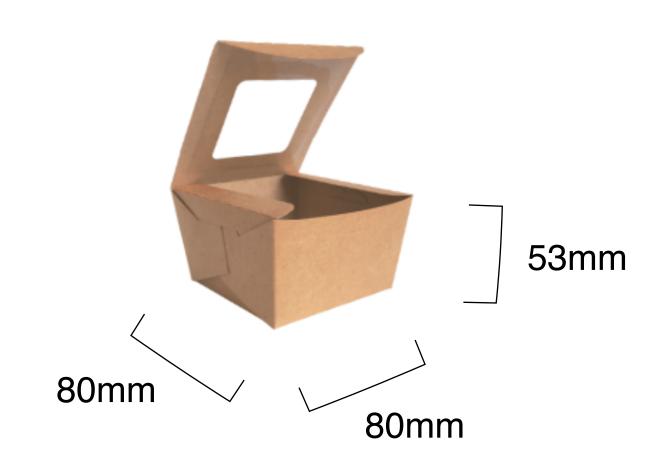

## **Kraft Brownie Box with PLA Window**

| SKU:                          | KBB500P                                                                                                                                                                                                                                                                          |
|-------------------------------|----------------------------------------------------------------------------------------------------------------------------------------------------------------------------------------------------------------------------------------------------------------------------------|
| UNIT WEIGHT:                  | 12g                                                                                                                                                                                                                                                                              |
| COMPOSITION:                  | Forest Stewardship Council (FSC) certified Kraft paper with a window made from compostable constants                                                                                                                                                                             |
| FEATURES:                     | <ul> <li>For cold foods only, PLA window is heat sensitive above 40°</li> <li>Oil &amp; water resistant</li> <li>Easy view window</li> <li>100% biodegradable &amp; compostable</li> <li>100% renewable</li> <li>Recyclable</li> </ul>                                           |
| CARTON WEIGHT:                | 300g                                                                                                                                                                                                                                                                             |
| CARTON SIZE:                  | 22cm (l) x 35cm (w) x 1cm (h)                                                                                                                                                                                                                                                    |
| PACKED:                       | Carton - 25 Units                                                                                                                                                                                                                                                                |
| STORAGE AND TRANSPORT:        | Pack to be stored in a dry area at room temperature; elevated off the ground in a well-ventilated area away from direct sunlight. Note that the PLA window is heat sensitive above 40°C, so temperature below this threshold to be maintained during transportation and storage. |
| DISPOSAL INSTRUCTION:         | Kraft paper is recyclable and compostable in home and commercial composting facilities. PLA window is compostable in commercial composting facilities. PLA window is also recyclable, however PLA recycling still needs to be widely developed in SA.                            |
| FOOD SAFETY CERTIFICATION:    | Food grade                                                                                                                                                                                                                                                                       |
| COMPOSTABILITY CERTIFICATION: | PLA window certified compostable according to EN 13432                                                                                                                                                                                                                           |