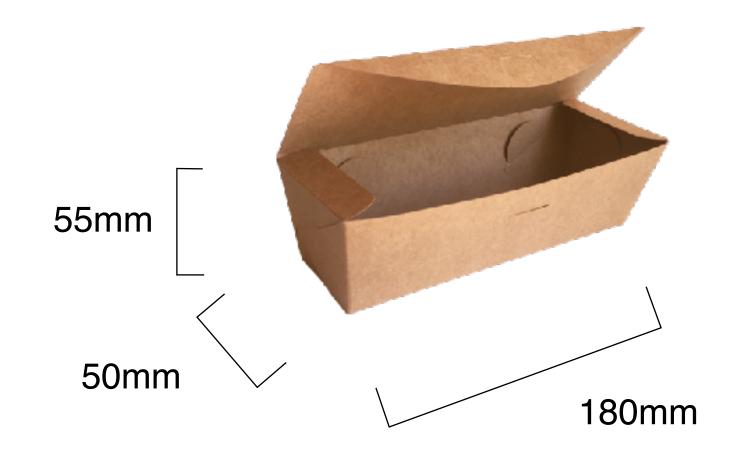

## **Kraft Hot Dog Box**

| SKU:                          | KHD500P                                                                                                                                                                                             |
|-------------------------------|-----------------------------------------------------------------------------------------------------------------------------------------------------------------------------------------------------|
| UNIT WEIGHT:                  | 16g                                                                                                                                                                                                 |
| COMPOSITION:                  | Sustainable Forestry Initiative certified natural kraft paper, including 15% recycled content. Coated with a natural clay and hardwood fibre mixture which gives an oil and water resistant finish. |
| FEATURES:                     | <ul> <li>Oil &amp; water resistant</li> <li>Microwave safe</li> <li>100% biodegradable &amp; compostable</li> <li>100% renewable</li> <li>Easy to construct</li> </ul>                              |
| CARTON WEIGHT:                | 400g                                                                                                                                                                                                |
| CARTON SIZE:                  | 33cm (I) x 25.5cm (w) x 1cm (h)                                                                                                                                                                     |
| PACKED:                       | Pack - 25 Units                                                                                                                                                                                     |
| STORAGE AND TRANSPORT:        | Pack to be stored in a dry area at room temperature; elevated off the ground in a well-ventilated area away from direct sunlight.                                                                   |
| DISPOSAL INSTRUCTION:         | This product is classified as organic waste and compostable in home and commercial composting facilities and worm farms. Recyclable if free of food residues and grease.                            |
| FOOD SAFETY CERTIFICATION:    | Food grade                                                                                                                                                                                          |
| COMPOSTABILITY CERTIFICATION: | Made from plant based materials. Will compost in approximately 4 - 12 weeks, depending on conditions.                                                                                               |