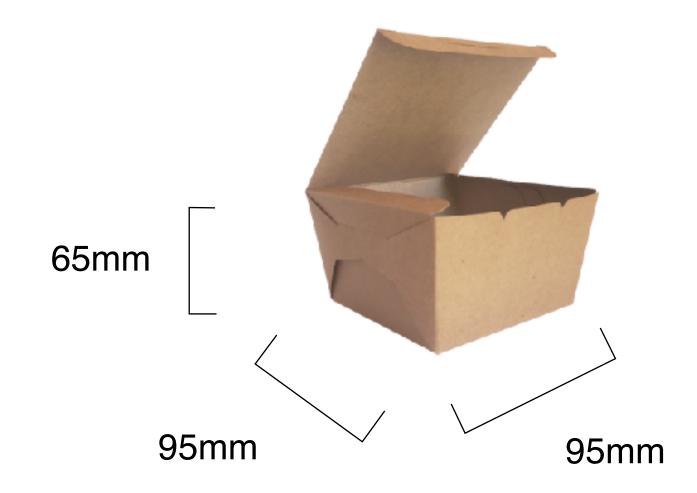

## 600ml Kraft Burger Box

| SKU:                          | KSB500P                                                                                                                                                                                             |
|-------------------------------|-----------------------------------------------------------------------------------------------------------------------------------------------------------------------------------------------------|
| UNIT WEIGHT:                  | 16g                                                                                                                                                                                                 |
| COMPOSITION:                  | Sustainable Forestry Initiative certified natural kraft paper, including 15% recycled content. Coated with a natural clay and hardwood fibre mixture which gives an oil and water resistant finish. |
| FEATURES:                     | <ul> <li>Oil &amp; water resistant</li> <li>Microwave safe</li> <li>100% biodegradable &amp; compostable</li> <li>100% renewable</li> <li>Easy to construct</li> </ul>                              |
| CARTON WEIGHT:                | 400g                                                                                                                                                                                                |
| CARTON SIZE:                  | 35cm (I) x 26cm (w) x 1cm (h)                                                                                                                                                                       |
| PACKED:                       | Pack - 25 Units                                                                                                                                                                                     |
| STORAGE AND TRANSPORT:        | Pack to be stored in a dry area at room temperature; elevated off the ground in a well-ventilated area away from direct sunlight.                                                                   |
| DISPOSAL INSTRUCTION:         | This product is classified as organic waste and compostable in home and commercial composting facilities and worm farms. Recyclable if free of food residues and grease.                            |
| FOOD SAFETY CERTIFICATION:    | Food grade                                                                                                                                                                                          |
| COMPOSTABILITY CERTIFICATION: | Made from plant based materials. Will compost in approximately 4 - 12 weeks, depending on conditions.                                                                                               |