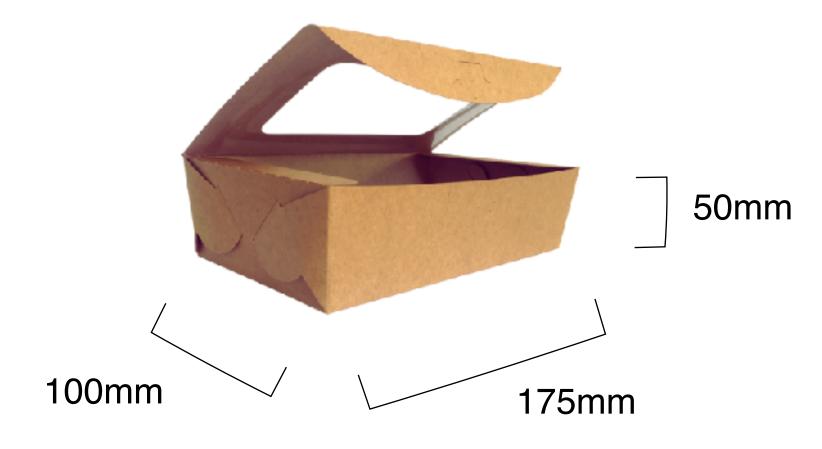

## 900ml Kraft Deli Salad Box with PLA Window

| SKU:                          | KDS504P                                                                                                                                                                                                                                                                          |
|-------------------------------|----------------------------------------------------------------------------------------------------------------------------------------------------------------------------------------------------------------------------------------------------------------------------------|
| UNIT WEIGHT:                  | 23g                                                                                                                                                                                                                                                                              |
| COMPOSITION:                  | Forest Stewardship Council (FSC) certified Kraft paper with a window made from compostable constant starch-based PLA                                                                                                                                                             |
| FEATURES:                     | <ul> <li>For cold foods only, PLA window is heat sensitive above 40°</li> <li>Oil &amp; water resistant</li> <li>Easy view window</li> <li>100% biodegradable &amp; compostable</li> <li>100% renewable</li> <li>Recyclable</li> </ul>                                           |
| CARTON WEIGHT:                | 575g                                                                                                                                                                                                                                                                             |
| CARTON SIZE:                  | 19cm (l) x 12cm (w) x 5cm (h)                                                                                                                                                                                                                                                    |
| PACKED:                       | Pack - 25 Units                                                                                                                                                                                                                                                                  |
| STORAGE AND TRANSPORT:        | Pack to be stored in a dry area at room temperature; elevated off the ground in a well-ventilated area away from direct sunlight. Note that the PLA window is heat sensitive above 40°C, so temperature below this threshold to be maintained during transportation and storage. |
| DISPOSAL INSTRUCTION:         | Kraft paper is recyclable and compostable in home and commercial composting facilities. PLA window is compostable in commercial composting facilities. PLA window is also recyclable, however PLA recycling still needs to be widely developed in SA.                            |
| FOOD SAFETY CERTIFICATION:    | Food grade                                                                                                                                                                                                                                                                       |
| COMPOSTABILITY CERTIFICATION: | PLA window certified compostable according to EN 13432                                                                                                                                                                                                                           |