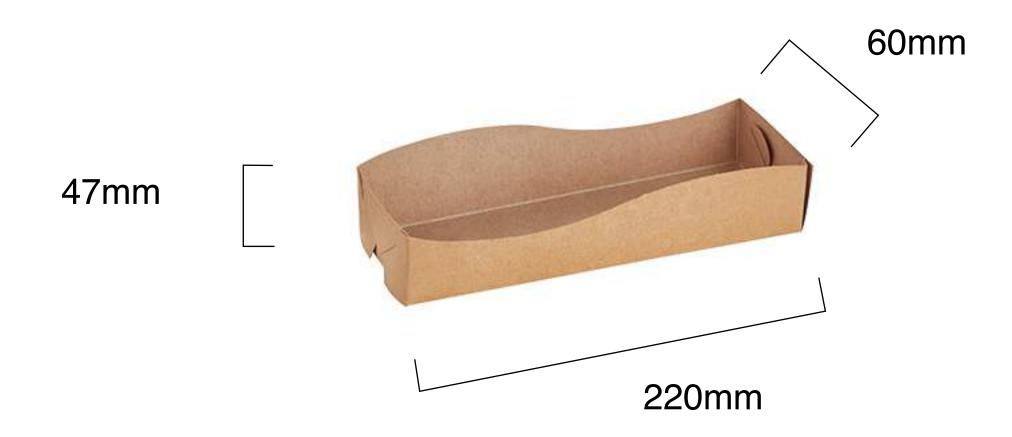

## **Kraft Croissant Tray**

| SKU:                          | KCB500P                                                                                                                                                                                             |
|-------------------------------|-----------------------------------------------------------------------------------------------------------------------------------------------------------------------------------------------------|
| UNIT WEIGHT:                  | 14g                                                                                                                                                                                                 |
| COMPOSITION:                  | Sustainable Forestry Initiative certified natural kraft paper, including 15% recycled content. Coated with a natural clay and hardwood fibre mixture which gives an oil and water resistant finish. |
| FEATURES:                     | <ul> <li>Oil &amp; water resistant</li> <li>Microwave safe</li> <li>100% biodegradable &amp; compostable</li> <li>100% renewable</li> </ul>                                                         |
| CARTON WEIGHT:                | 3kg                                                                                                                                                                                                 |
| CARTON SIZE:                  | 30cm (l) x 16cm (w) x 1cm (h)                                                                                                                                                                       |
| PACKED:                       | Carton - 25 Units                                                                                                                                                                                   |
| STORAGE AND TRANSPORT:        | Pack to be stored in a dry area at room temperature; elevated off the ground in a well-ventilated area away from direct sunlight.                                                                   |
| DISPOSAL INSTRUCTION:         | This product is classified as organic waste and compostable in home and commercial composting facilities and worm farms. Recyclable if free of food residues and grease.                            |
| FOOD SAFETY CERTIFICATION:    | Food grade                                                                                                                                                                                          |
| COMPOSTABILITY CERTIFICATION: | Made from plant based materials. Will compost in approximately 4 - 12 weeks, depending on conditions.                                                                                               |