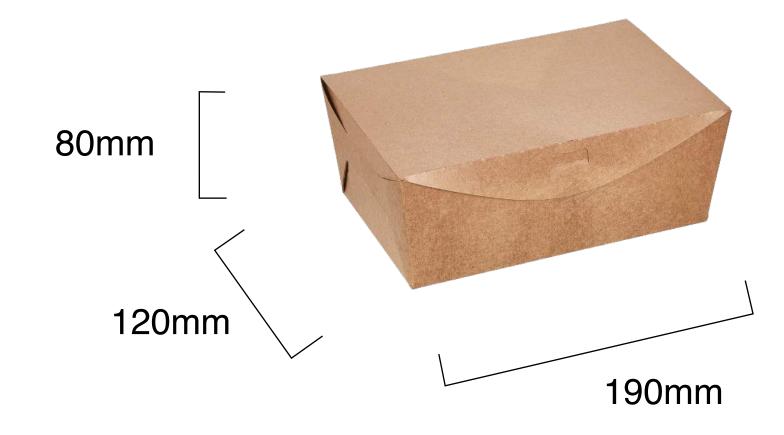

## **Kraft Gourmet Box**

| SKU:                          | KGB501C   KGB501P                                                                                                                                                                                                                                                                                                                                                                  |
|-------------------------------|------------------------------------------------------------------------------------------------------------------------------------------------------------------------------------------------------------------------------------------------------------------------------------------------------------------------------------------------------------------------------------|
| UNIT WEIGHT:                  | 33g                                                                                                                                                                                                                                                                                                                                                                                |
| COMPOSITION:                  | Made from sustainably sourced FSC certified unbleached Kraft paper, including 15% recycled content. Coated with a natural clay and hardwood fibre mixture which gives an oil and water resistant finish.                                                                                                                                                                           |
| FEATURES:                     | <ul> <li>Oil &amp; water resistant</li> <li>Freezer friendly</li> <li>Microwave safe</li> <li>Contains up to 15% recycled fibre</li> <li>100% biodegradable &amp; compostable</li> <li>Fully recyclable if free of grease and food residues</li> <li>Flat-packed and very easy to store – folded construction required before use</li> <li>Made locally in South Africa</li> </ul> |
| CARTON WEIGHT:                | 7kg                                                                                                                                                                                                                                                                                                                                                                                |
| CARTON SIZE:                  | 46cm (I) x 40cm (w) x 9cm (h)                                                                                                                                                                                                                                                                                                                                                      |
| PACKED:                       | Carton - 250 Units   Pack - 25 Units                                                                                                                                                                                                                                                                                                                                               |
| STORAGE AND TRANSPORT:        | Pack to be stored in a dry area at room temperature; elevated off the ground in a well-ventilated area away from direct sunlight.                                                                                                                                                                                                                                                  |
| DISPOSAL INSTRUCTION:         | This product is classified as organic waste and compostable in home and commercial composting facilities and worm farms. Recyclable if free of food residues and grease.                                                                                                                                                                                                           |
| FOOD SAFETY CERTIFICATION:    | Food grade                                                                                                                                                                                                                                                                                                                                                                         |
| COMPOSTABILITY CERTIFICATION: | Made from plant based materials. Will compost in approximately 4 - 12 weeks, depending on conditions. EN 13432 compostable.                                                                                                                                                                                                                                                        |