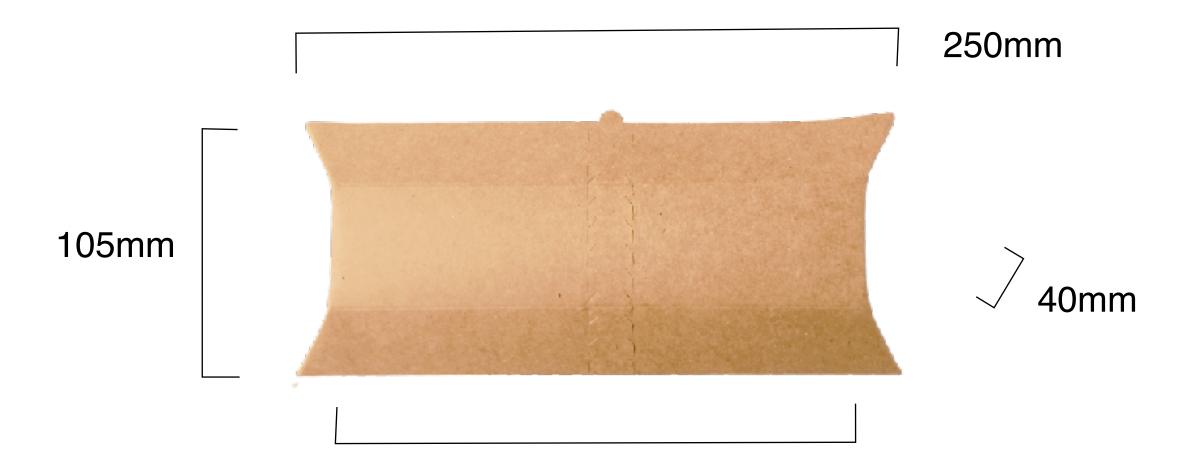

## Kraft Wrap Box

| SKU:                          | KWB501P                                                                                                                                                                                             |
|-------------------------------|-----------------------------------------------------------------------------------------------------------------------------------------------------------------------------------------------------|
| UNIT WEIGHT:                  | 2g                                                                                                                                                                                                  |
| COMPOSITION:                  | Sustainable Forestry Initiative certified natural kraft paper, including 15% recycled content. Coated with a natural clay and hardwood fibre mixture which gives an oil and water resistant finish. |
| FEATURES:                     | <ul> <li>Oil &amp; water resistant</li> <li>Microwave safe</li> <li>100% biodegradable &amp; compostable</li> <li>100% renewable</li> </ul>                                                         |
| PACK WEIGHT:                  | 55g                                                                                                                                                                                                 |
| PACK SIZE:                    | 33cm (I) x 23cm (w) x 4cm (h)                                                                                                                                                                       |
| PACKED:                       | Pack - 25 Units                                                                                                                                                                                     |
| STORAGE AND TRANSPORT:        | Pack to be stored in a dry area at room temperature; elevated off the ground in a well-ventilated area away from direct sunlight.                                                                   |
| DISPOSAL INSTRUCTION:         | This product is classified as organic waste and compostable in home and commercial composting facilities and worm farms. Recyclable if free of food residues and grease.                            |
| FOOD SAFETY CERTIFICATION:    | Food grade                                                                                                                                                                                          |
| COMPOSTABILITY CERTIFICATION: | Made from 100% plant based materials. Will compost in approximately 4 - 12 weeks, depending on conditions.                                                                                          |