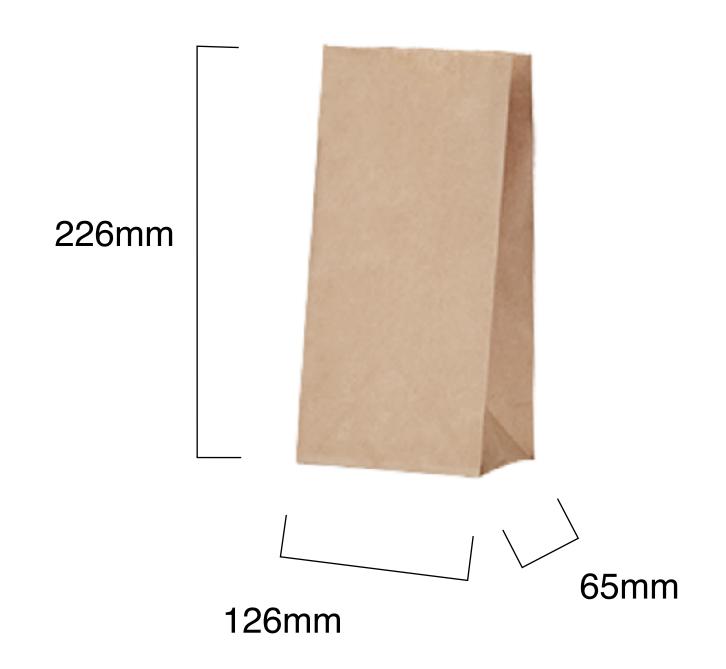

## S0 4 Kraft Gusseted Bag

| SKU:                          | S04001P                                                                                                                                            |
|-------------------------------|----------------------------------------------------------------------------------------------------------------------------------------------------|
| UNIT WEIGHT:                  | 6g                                                                                                                                                 |
| COMPOSITION:                  | Unbleached FSC certified paper                                                                                                                     |
| FEATURES:                     | <ul> <li>Gusseted</li> <li>Easy to custom brand</li> <li>100% biodegradable and compostable</li> <li>100% renewable</li> <li>Recyclable</li> </ul> |
| CARTON WEIGHT:                | 3.4kg                                                                                                                                              |
| CARTON SIZE:                  | 40cm (l) x 23cm (w) x 11cm (h)                                                                                                                     |
| PACKED:                       | Pack - 500 Units                                                                                                                                   |
| STORAGE AND TRANSPORT:        | Pack to be stored in a dry area at room temperature; elevated off the ground in a well-ventilated area away from direct sunlight.                  |
| DISPOSAL INSTRUCTION:         | Classified as organic waste and compostable in home and commercial composting facilities. Recyclable if free of food residues and grease.          |
| FOOD SAFETY CERTIFICATION:    | Food grade                                                                                                                                         |
| COMPOSTABILITY CERTIFICATION: | Made from 100% plant based materials. Will compost in approximately 4 - 12 weeks, depending on conditions.                                         |