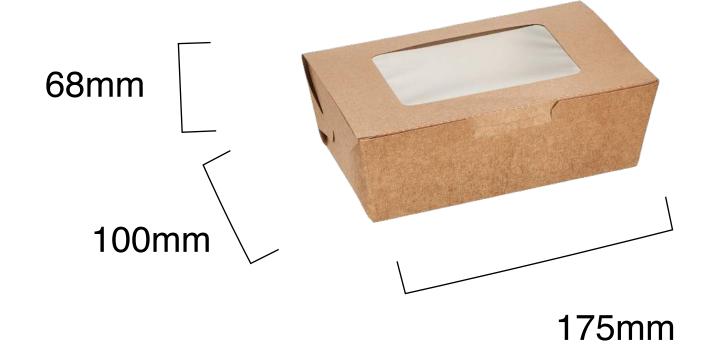

## Small Kraft Deli Box with PLA Window

| SKU:                          | KDS502C   KDS502P                                                                                                                                                                                                                                                                                                                                                                                                                            |
|-------------------------------|----------------------------------------------------------------------------------------------------------------------------------------------------------------------------------------------------------------------------------------------------------------------------------------------------------------------------------------------------------------------------------------------------------------------------------------------|
| UNIT WEIGHT:                  | 27g                                                                                                                                                                                                                                                                                                                                                                                                                                          |
| COMPOSITION:                  | Made from sustainably sourced FSC certified unbleached Kraft paper, (15% recycled content). Coated with a natural clay and hardwood fibre mixture giving an oil and water resistant finish. Window made from compostable corn starch-based PLA.                                                                                                                                                                                              |
| FEATURES:                     | <ul> <li>For cold foods only, PLA window is heat sensitive above 40°</li> <li>Oil &amp; water resistant</li> <li>Contains up to 15% recycled fibre</li> <li>100% biodegradable &amp; compostable</li> <li>100% renewable</li> <li>Kraft paper is fully recyclable if free of grease and food residues</li> <li>Flat-packed and very easy to store – folded construction required before use</li> <li>Made locally in South Africa</li> </ul> |
| CARTON WEIGHT:                | 9kg                                                                                                                                                                                                                                                                                                                                                                                                                                          |
| CARTON SIZE:                  | 38cm (I) x 35cm (w) x 9cm (h)                                                                                                                                                                                                                                                                                                                                                                                                                |
| PACKED:                       | Carton - 250 Units   Pack - 25 Units                                                                                                                                                                                                                                                                                                                                                                                                         |
| STORAGE AND TRANSPORT:        | Pack to be stored in dry area at room temperature; elevated off the ground, in a well ventilated area away from direct sunlight.                                                                                                                                                                                                                                                                                                             |
| DISPOSAL INSTRUCTION:         | Kraft paper is recyclable and compostable in home and commercial composting facilities. PLA window is compostable in commercial composting facilities. PLA window is also recyclable, however PLA recycling still needs to be widely developed in SA.                                                                                                                                                                                        |
| FOOD SAFETY CERTIFICATION:    | Food grade                                                                                                                                                                                                                                                                                                                                                                                                                                   |
| COMPOSTABILITY CERTIFICATION: | PLA window certified compostable according to EN 13432                                                                                                                                                                                                                                                                                                                                                                                       |