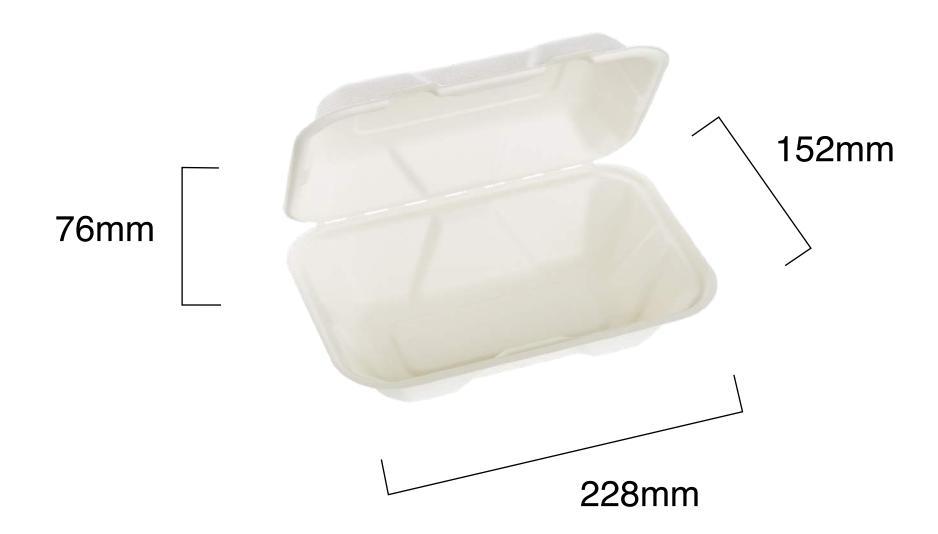

## 900ml Single Compartment Sugarcane Rectangular Clamshell

| SKU:                          | T-20P   T-20C                                                                                                                                                                                                                                                                  |
|-------------------------------|--------------------------------------------------------------------------------------------------------------------------------------------------------------------------------------------------------------------------------------------------------------------------------|
| UNIT WEIGHT:                  | 28g                                                                                                                                                                                                                                                                            |
| COMPOSITION:                  | Recycled sugarcane fibre                                                                                                                                                                                                                                                       |
| FEATURES:                     | <ul> <li>Suitable for hot, cold, wet and dry food</li> <li>Sturdy</li> <li>Microwave safe</li> <li>Freezer friendly</li> <li>Oil, water and heat resistant</li> <li>Paper-like texture to touch</li> <li>100% biodegradable and compostable</li> <li>100% renewable</li> </ul> |
| PACK WEIGHT:                  | 1.4kg                                                                                                                                                                                                                                                                          |
| PACK SIZE:                    | 31cm (I) x 23cm (w) x 12 (h)                                                                                                                                                                                                                                                   |
| CARTON WEIGHT:                | 6.2kg                                                                                                                                                                                                                                                                          |
| CARTON SIZE:                  | 37cm (I) x 33cm (w) x 25cm (h)                                                                                                                                                                                                                                                 |
| PACKED:                       | Pack - 50 Units   Carton - 200 Units                                                                                                                                                                                                                                           |
| STORAGE AND TRANSPORT:        | Pack to be stored in a dry area at room temperature; elevated off the ground in a well-ventilated area away from direct sunlight.                                                                                                                                              |
| DISPOSAL INSTRUCTION:         | This product is classified as organic waste and compostable in home and commercial composting facilities and worm farms. Recyclable if free of food residues and grease in some paper streams.                                                                                 |
| FOOD SAFETY CERTIFICATION:    | Food grade                                                                                                                                                                                                                                                                     |
| COMPOSTABILITY CERTIFICATION: | Certified compostable according to EN 13432                                                                                                                                                                                                                                    |