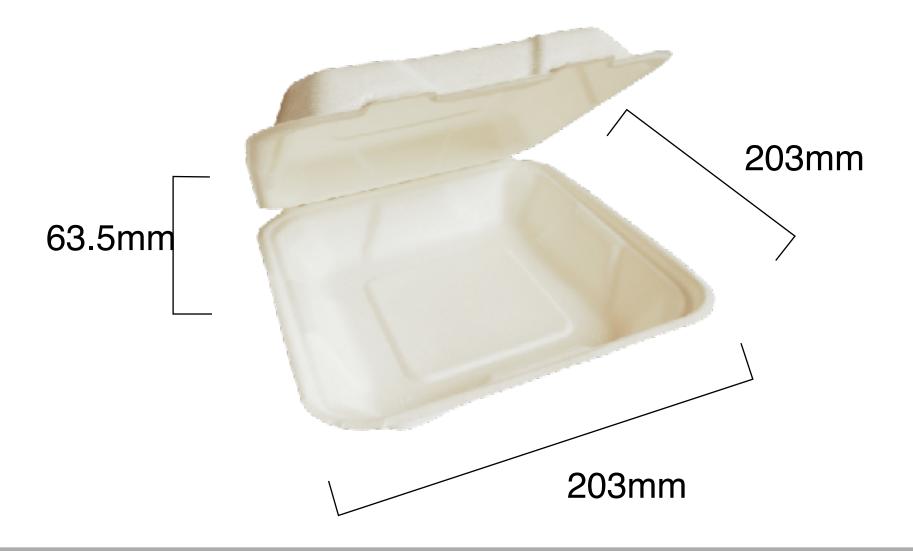

## 900ml Single Compartment Sugarcane Square Clamshell

| SKU:                          | T-10P   T-10C                                                                                                                                                                                                                                                                  |
|-------------------------------|--------------------------------------------------------------------------------------------------------------------------------------------------------------------------------------------------------------------------------------------------------------------------------|
| UNIT WEIGHT:                  | 28g                                                                                                                                                                                                                                                                            |
| COMPOSITION:                  | Recycled sugarcane fibre                                                                                                                                                                                                                                                       |
| FEATURES:                     | <ul> <li>Suitable for hot, cold, wet and dry food</li> <li>Sturdy</li> <li>Microwave safe</li> <li>Freezer friendly</li> <li>Oil, water and heat resistant</li> <li>Paper-like texture to touch</li> <li>100% biodegradable and compostable</li> <li>100% renewable</li> </ul> |
| PACK WEIGHT:                  | 1.5kg                                                                                                                                                                                                                                                                          |
| PACK SIZE:                    | 40cm (l) x 21cm (w) x 8 (h)                                                                                                                                                                                                                                                    |
| CARTON WEIGHT:                | 6.5kg                                                                                                                                                                                                                                                                          |
| CARTON SIZE:                  | 42cm (I) x 33cm (w) x 22cm (h)                                                                                                                                                                                                                                                 |
| PACKED:                       | Pack - 50 Units   Carton - 200 Units                                                                                                                                                                                                                                           |
| STORAGE AND TRANSPORT:        | Pack to be stored in a dry area at room temperature; elevated off the ground in a well-ventilated area away from direct sunlight.                                                                                                                                              |
| DISPOSAL INSTRUCTION:         | This product is classified as organic waste and compostable in home and commercial composting facilities and worm farms. Recyclable if free of food residues and grease in some paper streams.                                                                                 |
| FOOD SAFETY CERTIFICATION:    | Food grade                                                                                                                                                                                                                                                                     |
| COMPOSTABILITY CERTIFICATION: | Certified compostable according to EN 13432                                                                                                                                                                                                                                    |