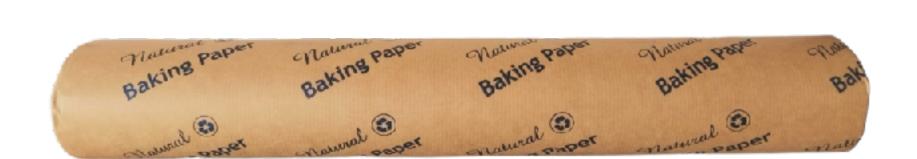

## **Baking Paper Roll**

| SKU:                          | BPR001P                                                                                                                                                                                                                                                                                                                               |
|-------------------------------|---------------------------------------------------------------------------------------------------------------------------------------------------------------------------------------------------------------------------------------------------------------------------------------------------------------------------------------|
| UNIT WEIGHT:                  | 900g                                                                                                                                                                                                                                                                                                                                  |
| COMPOSITION:                  | FSC certified unbleached paper. Greaseproof properties are obtained during manufacture through the mechanical processing of paper pulp to create a dense structure of cellulose fibres that resist grease Trace amounts of silicone are added to provide increased heat resistance and non-stick properties.                          |
| FEATURES:                     | <ul> <li>High heat resistance - suitable for use in ovens</li> <li>Strong non-stick properties</li> <li>Freezer friendly with good wet strength properties</li> <li>Microwave safe</li> <li>Reusable multiple times when flat and in good condition</li> <li>Certified compostable for both home and industrial composting</li> </ul> |
| CARTON WEIGHT:                | 900g (single roll)                                                                                                                                                                                                                                                                                                                    |
| CARTON SIZE:                  | 45cm (I) x 7cm (w)                                                                                                                                                                                                                                                                                                                    |
| PACKED:                       | 50m per roll                                                                                                                                                                                                                                                                                                                          |
| STORAGE AND TRANSPORT:        | Pack to be stored in a dry area at room temperature; elevated off the ground in a well-ventilated area away from direct sunlight.                                                                                                                                                                                                     |
| DISPOSAL INSTRUCTION:         | Classified as organic waste and certified compostable for both home and commercial / industrial composting facilities. Recyclable in paper streams if free of food residues and grease.                                                                                                                                               |
| FOOD SAFETY CERTIFICATION:    | Food safe                                                                                                                                                                                                                                                                                                                             |
| COMPOSTABILITY CERTIFICATION: | Certified compostable according to EN 13432 standards                                                                                                                                                                                                                                                                                 |