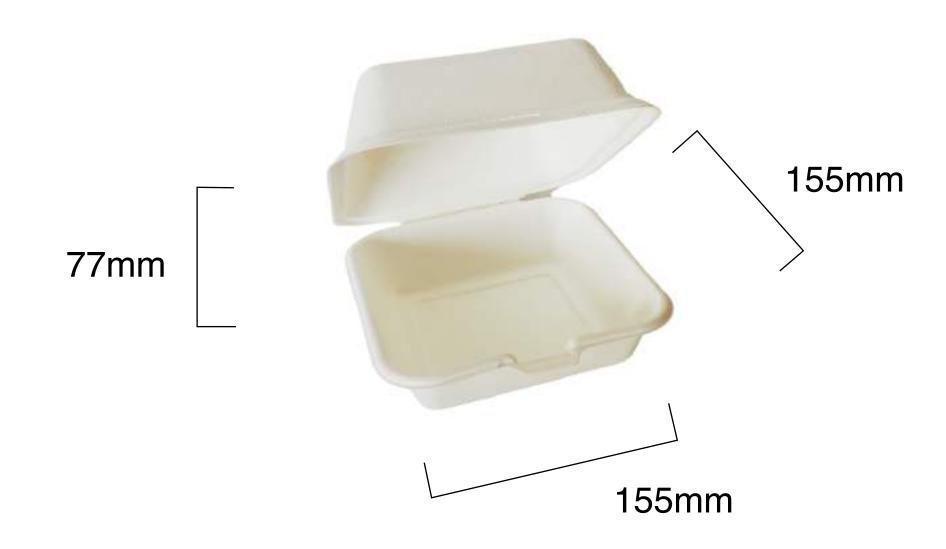

## 800ml Single Compartment Sugarcane Burger Clamshell

| SKU:                          | T-17-50-P   T-17C                                                                                                                                                                                                                                                              |
|-------------------------------|--------------------------------------------------------------------------------------------------------------------------------------------------------------------------------------------------------------------------------------------------------------------------------|
| UNIT WEIGHT:                  | 23g                                                                                                                                                                                                                                                                            |
| COMPOSITION:                  | Recycled sugarcane fibre                                                                                                                                                                                                                                                       |
| FEATURES:                     | <ul> <li>Suitable for hot, cold, wet and dry food</li> <li>Sturdy</li> <li>Microwave safe</li> <li>Freezer friendly</li> <li>Oil, water and heat resistant</li> <li>Paper-like texture to touch</li> <li>100% biodegradable and compostable</li> <li>100% renewable</li> </ul> |
| PACK WEIGHT:                  | 1.2kg                                                                                                                                                                                                                                                                          |
| PACK SIZE:                    | 31cm (I) x 16cm (w) x 13cm (h)                                                                                                                                                                                                                                                 |
| CARTON WEIGHT:                | 12.5kg                                                                                                                                                                                                                                                                         |
| CARTON SIZE:                  | 49cm (I) x 33cm (w) x 33 (h)                                                                                                                                                                                                                                                   |
| PACKED:                       | Pack - 50 Units   Carton - 500 Units                                                                                                                                                                                                                                           |
| STORAGE AND TRANSPORT:        | Pack to be stored in a dry area at room temperature; elevated off the ground in a well-ventilated area away from direct sunlight.                                                                                                                                              |
| DISPOSAL INSTRUCTION:         | This product is classified as organic waste and compostable in home and commercial composting facilities and worm farms. Recyclable if free of food residues and grease in some paper streams.                                                                                 |
| FOOD SAFETY CERTIFICATION:    | Food grade                                                                                                                                                                                                                                                                     |
| COMPOSTABILITY CERTIFICATION: | Certified compostable according to EN 13432                                                                                                                                                                                                                                    |