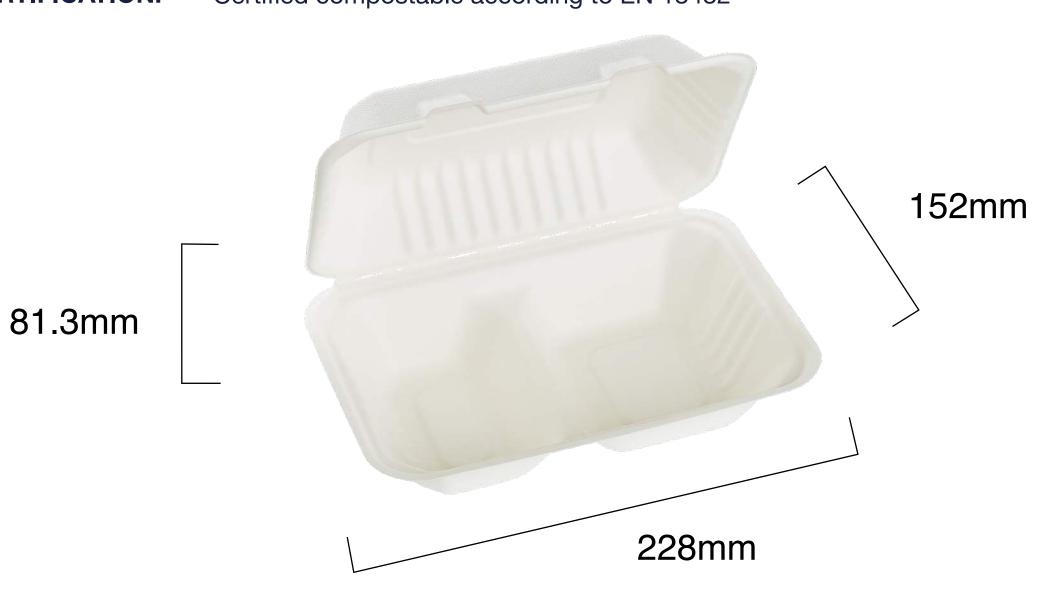

## 900ml Two Compartment Sugarcane Clamshell

| SKU:                          | T-16-50-P   T-16C                                                                                                                                                                                                                                                              |
|-------------------------------|--------------------------------------------------------------------------------------------------------------------------------------------------------------------------------------------------------------------------------------------------------------------------------|
| UNIT WEIGHT:                  | 32g                                                                                                                                                                                                                                                                            |
| COMPOSITION:                  | Recycled sugarcane fibre                                                                                                                                                                                                                                                       |
| FEATURES:                     | <ul> <li>Suitable for hot, cold, wet and dry food</li> <li>Sturdy</li> <li>Microwave safe</li> <li>Freezer friendly</li> <li>Oil, water and heat resistant</li> <li>Paper-like texture to touch</li> <li>100% biodegradable and compostable</li> <li>100% renewable</li> </ul> |
| PACK WEIGHT:                  | 1.5kg                                                                                                                                                                                                                                                                          |
| PACK SIZE:                    | 31cm (I) x 22cm (w) x 12cm (h)                                                                                                                                                                                                                                                 |
| CARTON WEIGHT:                | 8.3kg                                                                                                                                                                                                                                                                          |
| CARTON SIZE:                  | 45cm (I) x 35cm (w) x 25cm (h)                                                                                                                                                                                                                                                 |
| PACKED:                       | Pack - 50 Units   Carton - 250 Units                                                                                                                                                                                                                                           |
| STORAGE AND TRANSPORT:        | Pack to be stored in a dry area at room temperature; elevated off the ground in a well-ventilated area away from direct sunlight.                                                                                                                                              |
| DISPOSAL INSTRUCTION:         | This product is classified as organic waste and compostable in home and commercial composting facilities and worm farms. Recyclable if free of food residues and grease in some paper streams.                                                                                 |
| FOOD SAFETY CERTIFICATION:    | Food grade                                                                                                                                                                                                                                                                     |
| COMPOSTABILITY CERTIFICATION: | Certified compostable according to EN 13432                                                                                                                                                                                                                                    |