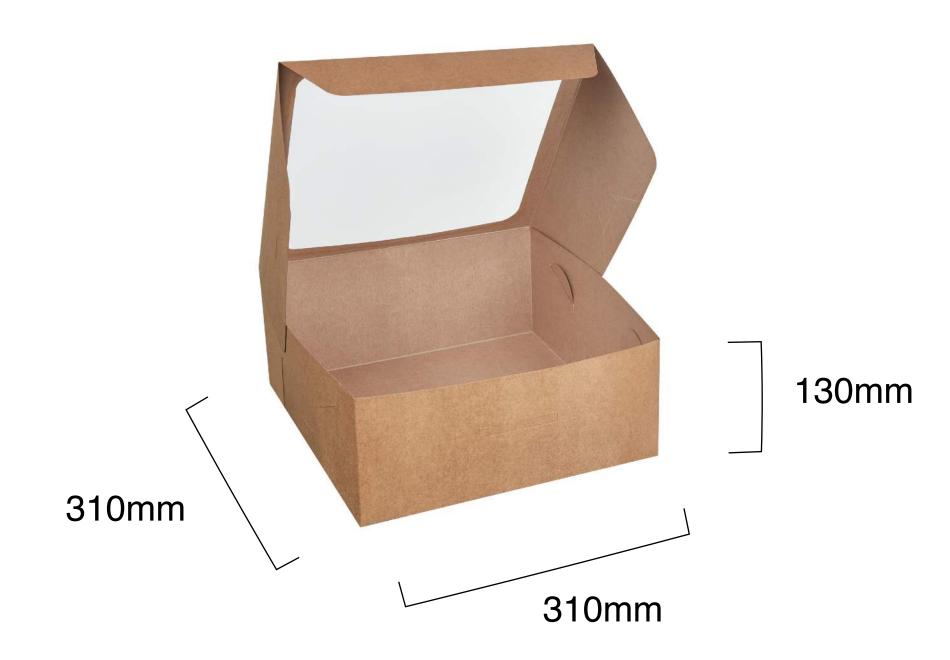

## Large Kraft Cake Box with PLA Window

| SKU:                          | KCB510P                                                                                                                                                                                                                                                                          |
|-------------------------------|----------------------------------------------------------------------------------------------------------------------------------------------------------------------------------------------------------------------------------------------------------------------------------|
| UNIT WEIGHT:                  | 76g                                                                                                                                                                                                                                                                              |
| COMPOSITION:                  | Forest Stewardship Council (FSC) certified Kraft paper with a window made from compostable corr<br>starch-based PLA                                                                                                                                                              |
| FEATURES:                     | <ul> <li>For cold foods only, PLA window is heat sensitive above 40°</li> <li>Oil &amp; water resistant</li> <li>Easy view window</li> <li>100% biodegradable &amp; compostable</li> <li>100% renewable</li> <li>Recyclable</li> </ul>                                           |
| CARTON WEIGHT:                | 3kg                                                                                                                                                                                                                                                                              |
| CARTON SIZE:                  | 96cm (l) x 57cm (w) x 1cm (h)                                                                                                                                                                                                                                                    |
| PACKED:                       | Carton - 25 Units                                                                                                                                                                                                                                                                |
| STORAGE AND TRANSPORT:        | Pack to be stored in a dry area at room temperature; elevated off the ground in a well-ventilated area away from direct sunlight. Note that the PLA window is heat sensitive above 40°C, so temperature below this threshold to be maintained during transportation and storage. |
| DISPOSAL INSTRUCTION:         | Kraft paper is recyclable and compostable in home and commercial composting facilities. PLA window is compostable in commercial composting facilities. PLA window is also recyclable, however PLA recycling still needs to be widely developed in SA.                            |
| FOOD SAFETY CERTIFICATION:    | Food grade                                                                                                                                                                                                                                                                       |
| COMPOSTABILITY CERTIFICATION: | PLA window certified compostable according to EN 13432                                                                                                                                                                                                                           |